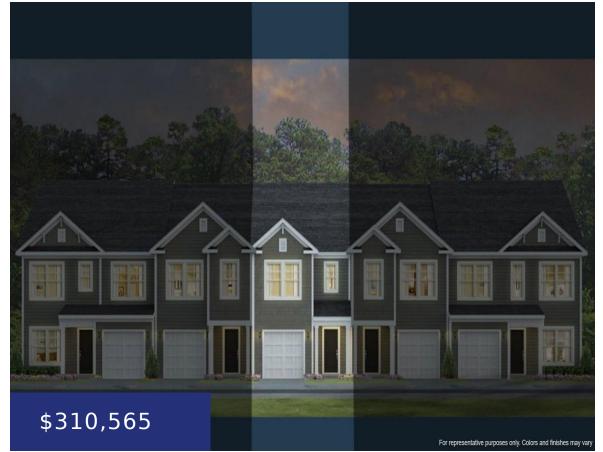

#### 137 IVORY SHADOW RD, SUMMERVILLE, SC 29486, USA

https://findyourcharleston.com

READY THIS SUMMER! This homesite offers a pond view. Pine Hills in Cane Bay, Summerville, South Carolina, offers a serene suburban lifestyle. Nestled amidst lush landscapes, it features elegant homes, friendly neighbors, and excellent schools. Residents enjoy nearby parks, shopping, and dining, making it a family-friendly haven with a charming. Southern atmosphere. Amenities include 3 [...]

**Katie Grout** 

137 Ivory Shadow Rd, Summerville, SC 29486, USA

- 3 beds
- 2 baths
- Single Family Attached
- Residential
- Active
- 1473 sq ft

#### Basics

| MLS ID: 24014986           | Date added: Added 3 weeks ago                          |
|----------------------------|--------------------------------------------------------|
| Category: Residential      | Type: Single Family Attached                           |
| Status: Active             | Bedrooms: 3 beds                                       |
| Bathrooms: 2 baths         | Half baths: 1 half bath                                |
| Area, sq ft: 1473 sq ft    | Lot size, acres: 0.06 acres                            |
| Year built: 2024           | Subdivision Name: Cane Bay Plantation                  |
| County Or Parish: Berkeley | MLS Area Major: 74 - Summerville, Ladson, Berkeley Cty |