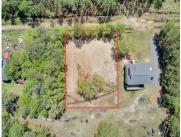

## 428 LINCOLN FAMILY LN, WANDO, SC 29492, USA

https://findyourcharleston.com

428 Lincoln Family Ln, Wando, SC 29492, USA

PROPERTY IS ZONED R2. LOT SIZE TAKEN FROM TAX RECORDS. LOT IS CLOSE

TO SUPERMARKET, LOCAL RESTAURANTS AND I-526. BUYER TO VERIFY ALL

## **Basics**

**MLS ID:** 24010099

Category: Land

Lot size, acres: 1.01 acres

**County Or Parish:** Berkeley

Date added: Added 5 months ago

**Status:** Active

**Subdivision Name:** Cainhoy