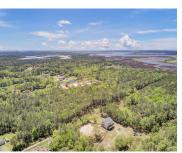

## 428 LINCOLN FAMILY LN, WANDO, SC 29492, USA

https://findyourcharleston.com

428 Lincoln Family Ln, Wando, SC 29492, USA

PROPERTY IS ZONED R2. LOT SIZE TAKEN FROM TAX RECORDS. LOT IS CLOSE

TO SUPERMARKET, LOCAL RESTAURANTS AND I-526. BUYER TO VERIFY ALL

## **Basics**

**MLS ID:** 24010099

Category: Land

Lot size, acres: 1.01 acres

**County Or Parish:** Berkeley

Date added: Added 5 months ago

**Status:** Active

**Subdivision Name:** Cainhoy