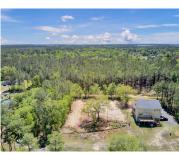

## 428 LINCOLN FAMILY LN, WANDO, SC 29492, USA

https://findyourcharleston.com

428 Lincoln Family Ln, Wando, SC 29492, USA

PROPERTY IS ZONED R2. LOT SIZE TAKEN FROM TAX RECORDS. LOT IS CLOSE

TO SUPERMARKET, LOCAL RESTAURANTS AND I-526. BUYER TO VERIFY ALL

## **Basics**

**MLS ID:** 24010099

Category: Land

Lot size, acres: 1.01 acres

**County Or Parish:** Berkeley

Date added: Added 5 months ago

**Status:** Active

**Subdivision Name:** Cainhoy