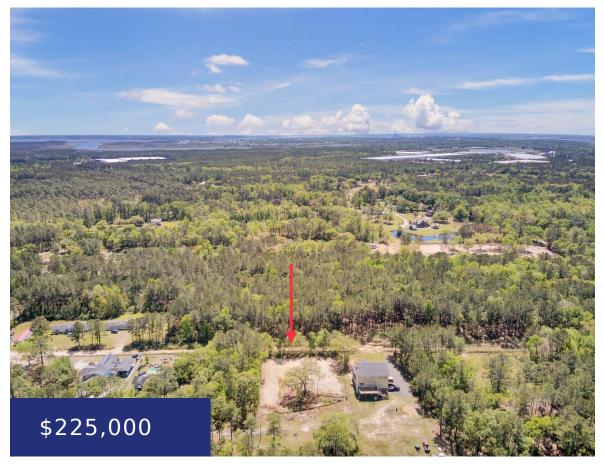

## 428 LINCOLN FAMILY LN, WANDO, SC 29492, USA

https://findyourcharleston.com

428 Lincoln Family Ln, Wando, SC 29492, USA

PROPERTY IS ZONED R2. LOT SIZE TAKEN FROM TAX RECORDS. LOT IS CLOSE

TO SUPERMARKET, LOCAL RESTAURANTS AND I-526. BUYER TO VERIFY ALL

RELEVANT INFORMATION, INCLUDING ZONING.\*\*AGENT HAS AN OWNER

• Land

Active

INTEREST IN PROPERTY.\*\*

**Daisy Loor** 

## **Basics**

**MLS ID:** 24010099

Category: Land

Lot size, acres: 1.01 acres

**County Or Parish:** Berkeley

Date added: Added 5 months ago

**Status:** Active

**Subdivision Name:** Cainhoy