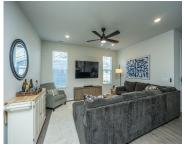

Island, Walk-In Closet(s), Ceiling Fan(s), Eat-in Kitchen, Entrance Foyer, Great, Loft, Office, Separate Dining

**Heating:** Natural Gas **Flooring:** Ceramic Tile

Fencing: Privacy, Fence - Wooden

Enclosed