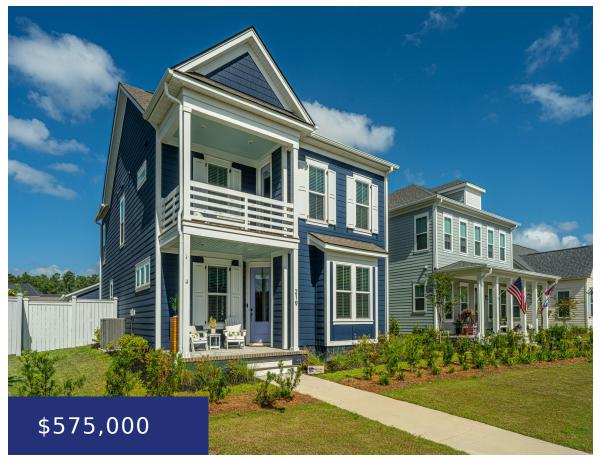

### **3VP7+QJ GOOSE CREEK, SC, USA**

https://findyourcharleston.com

Welcome to this Charleston style home in Nexton's prestigious Midtown Neighborhood. You will feel like you are in the heart of Charleston with it's colorful doors, spacious front porches perfect for evening sitting, and gas lanterns adorning the homes. This like new home, built in 2022, checks all the boxes! Walk in and just set [...]

- 3 beds
- 2 baths
- Single Family Detached
- Residential
- Active
- 2414 sq ft

**Denise Salvi** 

Google

#### **Basics**

MLS ID: 24016062 Date added: Added 1 week ago

Category: Residential Type: Single Family Detached

Status: Active Bedrooms: 3 beds

**Bathrooms: 2** baths **Half baths: 1** half bath

Area, sq ft: 2414 sq ft

Year built: 2022

Lot size, acres: 0.14 acres

Subdivision Name: Nexton

County Or Parish: Berkeley MLS Area Major: 74 - Summerville, Ladson, Berkeley Cty

## **Building Details**

**Stories:** 2 **Parking Features:** 2 Car Garage, Detached, Garage Door

Opener

**Security Features:** Security **En** 

System

**Entry Location:** Ground Level

**Covered Spaces:** 2 **Construction Materials:** Cement Plank

### **Amenities & Features**

Water Source: Public Patio & Porch Features: Patio, Front Porch, Screened

**Sewer:** Public Sewer

**Architectural Style:** Charleston

Single, Traditional

**Exterior Features:** Balcony **Door Features:** Some Storm Door(s)