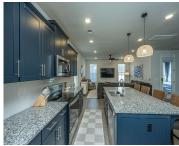

Cooling Yes/ No: 1 Window Features: Some Storm Wnd/Doors, Storm

Window(s), Thermal Windows/Doors, Window Treatments -

Some, ENERGY STAR Qualified Windows

**Cooling:** Central Air **Interior Features:** Ceiling - Smooth, High Ceilings, Kitchen

Island, Walk-In Closet(s), Ceiling Fan(s), Eat-in Kitchen, Entrance Foyer, Great, Loft, Office, Separate Dining

**Heating:** Natural Gas **Flooring:** Ceramic Tile

Fencing: Privacy, Fence - Wooden

Enclosed