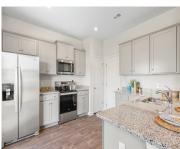

Window Features: Window Treatments

**Interior Features:** Ceiling - Smooth, Kitchen Island, Walk-In Closet(s), Bonus, Eat-in Kitchen, Family, Entrance Foyer, Living/Dining Combo, Pantry

Flooring: Vinyl