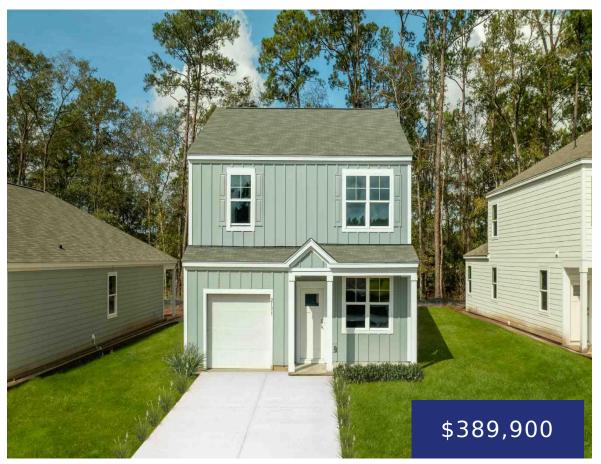

### 6756 SAVANNAH HWY, RAVENEL, SC 29470, USA

https://findyourcharleston.com

READY THIS WINTER! This homesite offers a wooded lot. Hillcrest is tucked away in a quiet, true Lowcountry environment, tucked away from the hustle and bustle of the city. Conveniently located off Highway 17, this community gives direct access to everything that

makes Charleston such a great place to live! Here you are, just 15 [...]

**Katie Stevens Grout** 

6756 Savannah Hwy, Ravenel, SC 29470, USA

- 3 beds
- 2 baths
- Single Family Detached
- Residential
- Active
- 1518 sq ft

### Basics

| MLS ID: 24018439             | Date added: Added 4 months ago                                    |
|------------------------------|-------------------------------------------------------------------|
| Category: Residential        | Type: Single Family Detached                                      |
| Status: Active               | Bedrooms: 3 beds                                                  |
| Bathrooms: 2 baths           | Half baths: 1 half bath                                           |
| Area, sq ft: 1518 sq ft      | Lot size, acres: 0.12 acres                                       |
| Year built: 2024             | Subdivision Name: Hillcrest                                       |
| County Or Parish: Charleston | MLS Area Major: 13 - West of the Ashley beyond Rantowles<br>Creek |