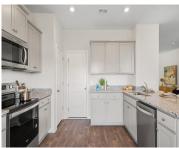

Window Features: Window Treatments

**Interior Features:** Ceiling - Smooth, Kitchen Island, Walk-In Closet(s), Bonus, Eat-in Kitchen, Family, Entrance Foyer, Living/Dining Combo, Pantry

Flooring: Vinyl