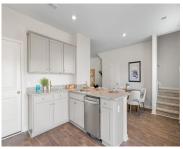

Window Features: Window Treatments

**Interior Features:** Ceiling - Smooth, Kitchen Island, Walk-In Closet(s), Bonus, Eat-in Kitchen, Family, Entrance Foyer, Living/Dining Combo, Pantry

Flooring: Vinyl