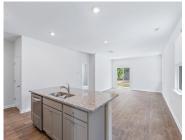

Interior Features: Ceiling - Smooth, Kitchen Island, Walk-In

Closet(s), Bonus, Eat-in Kitchen, Family, Entrance Foyer,

Living/Dining Combo, Pantry

Flooring: Vinyl