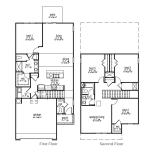

#### **Katie Stevens Grout**

- 4 beds
- 2 baths
- Single Family Detached
- Residential
- Active
- 2203 sq ft

### **Basics**

MLS ID: 24018384 Date added: Added 2 months ago

Category: Residential Type: Single Family Detached

Status: Active Bedrooms: 4 beds

Bathrooms: 2 baths Half baths: 1 half bath

Area, sq ft: 2203 sq ft Lot size, acres: 0.12 acres

# **Building Details**

Stories: 2 New Construction Yes/ No: 1

Parking Features: 2 Car Garage Covered Spaces: 2

**Construction Materials:** Cement Plank **Garage Spaces:** 2

**Roof:** Fiberglass

Interior Features: Ceiling - Smooth, Kitchen Island, Walk-In

Closet(s), Bonus, Eat-in Kitchen, Family, Entrance Foyer,

Living/Dining Combo, Pantry

Flooring: Vinyl