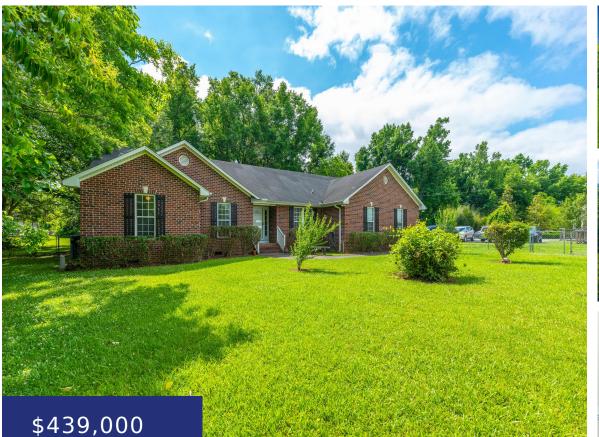

#### 220 CAROLINA AVE, MONCKS CORNER, SC 29461, USA

https://findyourcharleston.com

Residential or Commercial potential! A rare opportunity to own a brick home on 1.27 acres in the heart of Moncks Corner. This beautiful one story home features a formal living room and dining room, a spacious family room with a gas fireplace, and an eat-in kitchen with breakfast area. On one side of the home, [...]

**Molly Powell** 

220 Carolina Ave, Moncks Corner, SC 29461, USA

• 3 beds

- 2 baths
- Single Family Detached
- Residential
- Active
- 2650 sq ft

## Basics

| MLS ID: 24012883           | Date added: Added 4 months ago                     |
|----------------------------|----------------------------------------------------|
| Category: Residential      | Type: Single Family Detached                       |
| Status: Active             | Bedrooms: 3 beds                                   |
| Bathrooms: 2 baths         | Half baths: 0 half baths                           |
| Area, sq ft: 2650 sq ft    | Lot size, acres: 1.27 acres                        |
| Year built: 2002           | Subdivision Name: None                             |
| County Or Parish: Berkeley | MLS Area Major: 76 - Moncks Corner Above Oakley Rd |