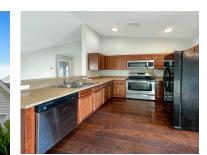

#### 220 Coosawatchie St, Summerville, SC 29485, USA

- 2 baths
- Single Family Detached
- Residential
- Active
- 1405 sq ft

Welcome to a splendid property that boasts a timeless appeal. The serene atmosphere and the neutral color paint scheme create a more welcoming environment that anyone can appreciate. The fresh interior paint gives the house a rejuvenated look and feel, making it easy for you to personalize the space to your liking. What truly sets [...]

# **Amenities & Features**

| Water Source: Public         | Architectural Style: Ranch   |
|------------------------------|------------------------------|
| Cooling Yes/ No: 1           | Cooling: Central Air         |
| Attached Garage Yes/ No: $1$ | Flooring: Ceramic Tile, Wood |