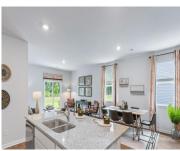

Window Features: Window Treatments

**Interior Features:** Ceiling - Smooth, Kitchen Island, Walk-In Closet(s), Bonus, Eat-in Kitchen, Family, Entrance Foyer, Living/Dining Combo, Pantry

Flooring: Vinyl