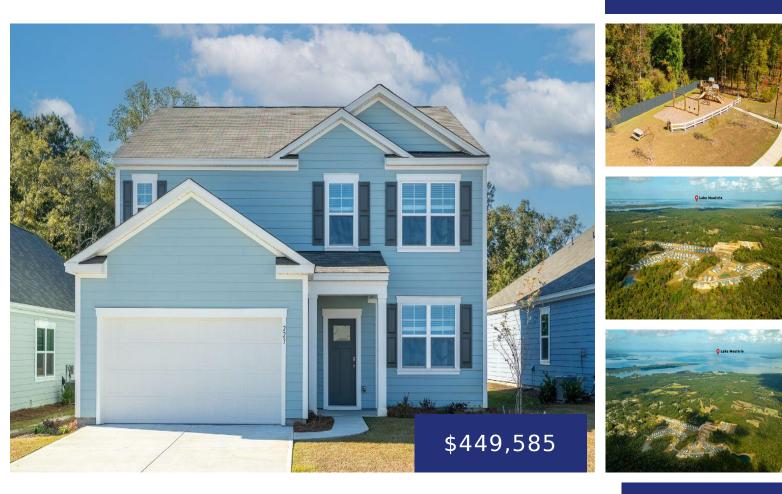

## 144 KITFIELD RD, MONCKS CORNER, SC 29461, USA

https://findyourcharleston.com

144 Kitfield Rd, Moncks Corner, SC 29461, USA

Limited time up to \$21k finance incentive with builder's preferred lender and attorney. READY THIS SPRING! This homesite offers a pond view. Welcome to the Elle plan, step into luxury with this 2-story floor plan with 5 bedrooms and 3 1/2 baths, situated on a large lot which offers a blend of spaciousness, comfort and [...]

**Katie Stevens Grout** 

- 3 baths
- Single Family Detached
- Residential
- Active
- 2721 sq ft

## Basics

| MLS ID: 24001011           | Date added: Added 6 months ago                     |
|----------------------------|----------------------------------------------------|
| Category: Residential      | Type: Single Family Detached                       |
| Status: Active             | Bedrooms: 5 beds                                   |
| Bathrooms: 3 baths         | Half baths: 1 half bath                            |
| Area, sq ft: 2721 sq ft    | Lot size, acres: 0.2 acres                         |
| Year built: 2024           | Subdivision Name: Lakeview at Kitfield             |
| County Or Parish: Berkeley | MLS Area Major: 76 - Moncks Corner Above Oakley Rd |

## **Building Details**

| Stories: 2                           | New Construction Yes/ No: $1$ |
|--------------------------------------|-------------------------------|
| Parking Features: 2 Car Garage       | Covered Spaces: 2             |
| Construction Materials: Cement Plank | Garage Spaces: 2              |
| Roof: Fiberglass                     |                               |

## **Amenities & Features**

| Water Source: Public             | Patio & Porch Features: Patio                                                                                               |
|----------------------------------|-----------------------------------------------------------------------------------------------------------------------------|
| Architectural Style: Traditional | Sewer: Public Sewer                                                                                                         |
| Cooling Yes/ No: $1$             | Window Features: Thermal Windows/Doors                                                                                      |
| Cooling: Central Air             | Interior Features: Ceiling - Smooth, Kitchen Island, Walk-In Closet(s), Eat-in Kitchen, Family, Living/Dining Combo, Pantry |
| Heating: Electric, Forced Air    | Flooring: Vinyl                                                                                                             |