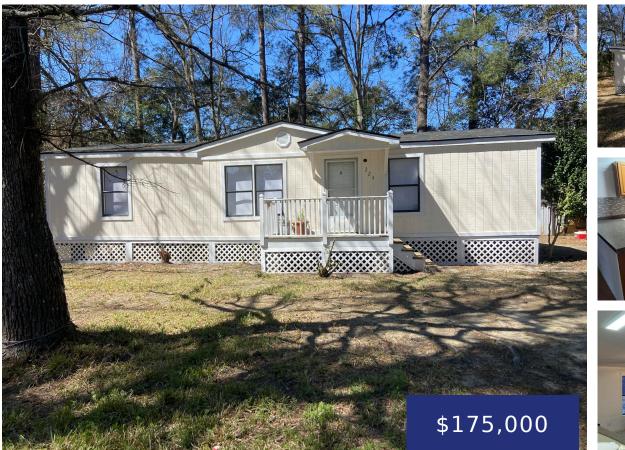

#### 224 RUTH ANNE DR, SUMMERVILLE, SC 29483, USA

https://findyourcharleston.com

Completely redone, total remodelNew appliances, floors, roof, HVACTwo lots for the price of one!

Paula Yannuzzi

224 Ruth Anne Dr, Summerville, SC 29483, USA

• 3 beds

2 baths

• Mfg/Mobile Home

- Residential
- Active
- 1025 sq ft

### Basics

MLS ID: 24016157 Category: Residential Status: Active Bathrooms: 2 baths Lot size, acres: 0.19 acres Subdivision Name: Belmont MLS Area Major: 63 - Summerville/Ridgeville Date added: Added 6 months ago Type: Mfg/Mobile Home Bedrooms: 3 beds Area, sq ft: 1025 sq ft Year built: 1989 County Or Parish: Dorchester