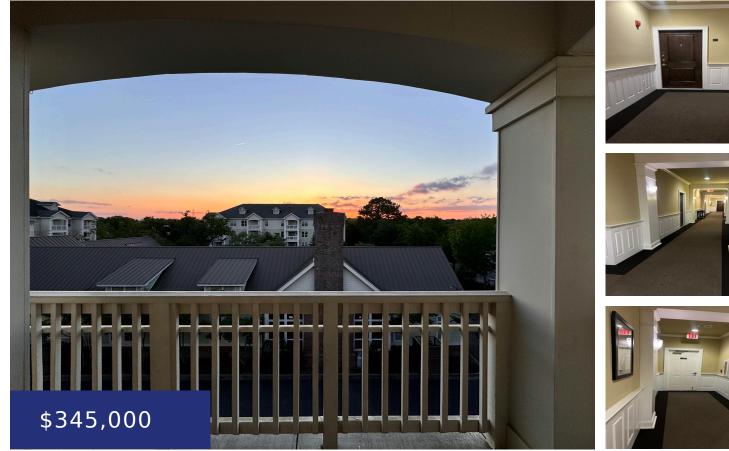

# 2244 ASHLEY CROSSING DR, CHARLESTON, SC 29414, USA

https://findyourcharleston.com

Only available condo in the coveted Arboretum community. Corner unit. Third floor. 2 bedroom, 2 full bath. Balcony. Fresh paint. HVAC replaced in 2020, new refrigerator 2023. Designated covered parking spot, plus plenty of extra parking for guests. Covered storage area under the building. This community has many amenities, including pool, fitness center, business center, [...]

**Summer Eudy** 

- 2 beds
- 2 baths
- Single Family Attached
- Residential
- Active
- 1160 sq ft

#### **Basics**

| MLS ID: 24018591             | Date added: Added 2 months ago                        |
|------------------------------|-------------------------------------------------------|
| Category: Residential        | Type: Single Family Attached                          |
| Status: Active               | Bedrooms: 2 beds                                      |
| Bathrooms: 2 baths           | Half baths: 0 half baths                              |
| Area, sq ft: 1160 sq ft      | Lot size, acres: 0 acres                              |
| Year built: 2007             | Subdivision Name: Arboretum                           |
| County Or Parish: Charleston | MLS Area Major: 12 - West of the Ashley Outside I-526 |