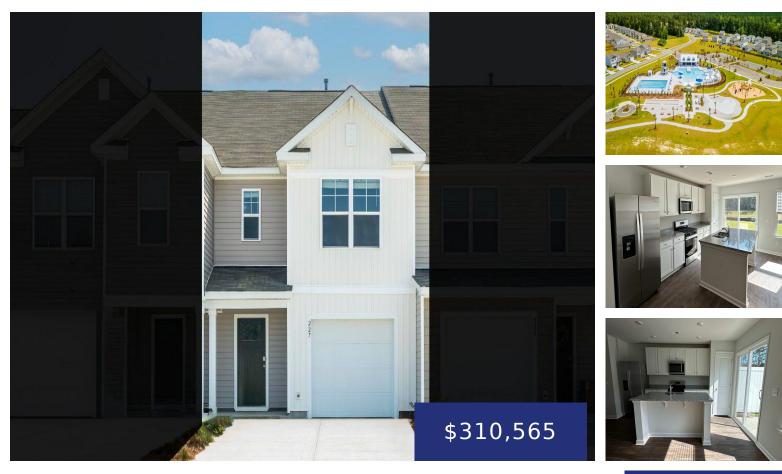

# 140 IVORY SHADOW RD, MONCKS CORNER, SC 29461, USA

https://findyourcharleston.com

READY THIS SUMMER! This homesite offers a pond view. Pine Hills in Cane Bay, Summerville, South Carolina, offers a serene suburban lifestyle. Nestled amidst lush landscapes, it features elegant homes, friendly neighbors, and excellent schools. Residents enjoy nearby parks, shopping, and dining, making it a family-friendly haven with a charming. Southern atmosphere. Amenities include 3 [...]

**Katie Stevens Grout** 

- 2 baths
- Single Family Attached

140 Ivory Shadow

SC 29461, USA

Rd, Moncks Corner,

- Residential
- Active
- 1473 sq ft

#### Basics

| MLS ID: 24014990           | Date added: Added 5 months ago                         |
|----------------------------|--------------------------------------------------------|
| Category: Residential      | Type: Single Family Attached                           |
| Status: Active             | Bedrooms: 3 beds                                       |
| Bathrooms: 2 baths         | Half baths: 1 half bath                                |
| Area, sq ft: 1473 sq ft    | Lot size, acres: 0.06 acres                            |
| Year built: 2024           | Subdivision Name: Cane Bay Plantation                  |
| County Or Parish: Berkeley | MLS Area Major: 74 - Summerville, Ladson, Berkeley Cty |

### **Building Details**

Stories: 2 Parking Features: 1 Car Garage, Attached Construction Materials: Vinyl Siding Roof: Fiberglass New Construction Yes/ No: 1 Covered Spaces: 1 Garage Spaces: 1

# **Amenities & Features**

Water Source: Public Sewer: Public Sewer Waterfront Features: Pond Site Cooling: Central Air Interior Features: Ceiling - Smooth, Kitchen Island, Walk-In Closet(s), Eat-in Kitchen, Entrance Foyer, Great, Pantry