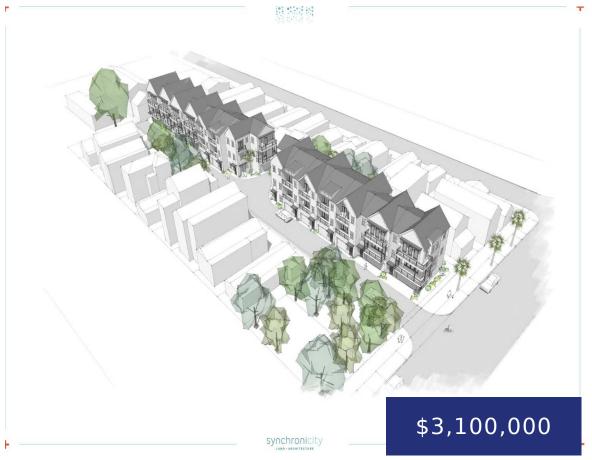

## 213 GWENDOLYN CT, CHARLESTON, SC 29403, USA

https://findyourcharleston.com

213 Gwendolyn Ct, Charleston, SC 29403, USA

- Land
- Active

BUILDERS! A once in a lifetime opportunity exists to build 14 townhomes in the heart of downtown stop, which its steps away from The Citadel, Westedge, Riverdogs Stadium, and Cannon/ Spring Streets. This site will be full entitled, with the Ms4 permit, Npdes permits, LDP permits and full city approvals. Architectural plans will convey as [...]