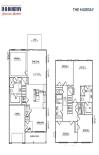

#### Basics

| MLS ID: 24014923           | Date added: Added 3 months ago                         |
|----------------------------|--------------------------------------------------------|
| Category: Residential      | Type: Single Family Attached                           |
| Status: Active             | Bedrooms: 5 beds                                       |
| Bathrooms: 3 baths         | Half baths: 1 half bath                                |
| Area, sq ft: 2215 sq ft    | Lot size, acres: 0.08 acres                            |
| Year built: 2024           | Subdivision Name: Cane Bay Plantation                  |
| County Or Parish: Berkeley | MLS Area Major: 74 - Summerville, Ladson, Berkeley Cty |

## **Building Details**

| Stories: 2                               | New Construction Yes/ No: $1$ |
|------------------------------------------|-------------------------------|
| Parking Features: 1 Car Garage, Attached | Covered Spaces: 1             |
| Construction Materials: Vinyl Siding     | Garage Spaces: 1              |
| Roof: Fiberglass                         |                               |

#### **Amenities & Features**

| Water Source: Public               | Patio & Porch Features: Patio                                                                                                      |
|------------------------------------|------------------------------------------------------------------------------------------------------------------------------------|
| Sewer: Public Sewer                | Cooling Yes/ No: 1                                                                                                                 |
| Window Features: Window Treatments | Cooling: Central Air                                                                                                               |
| Attached Garage Yes/ No: 1         | <b>Interior Features:</b> Ceiling - Smooth, Kitchen Island,<br>Walk-In Closet(s), Eat-in Kitchen, Entrance Foyer,<br>Great, Pantry |
| Heating: Natural Gas               | Flooring: Vinyl                                                                                                                    |