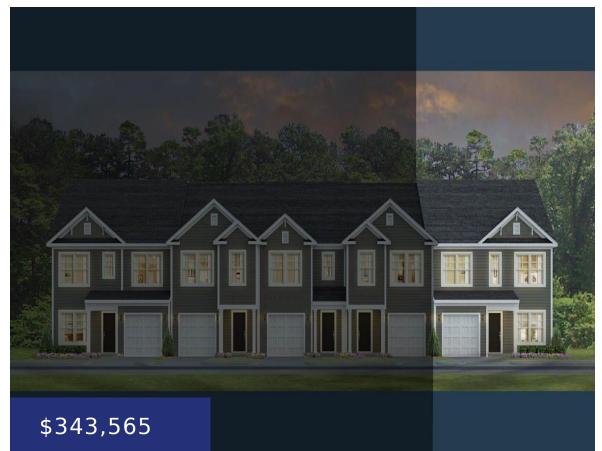

# 140 IVORY SHADOW RD, MONCKS CORNER, SC 29461, USA

https://findyourcharleston.com

READY THIS SUMMER! This homesite offers a wooded lot. Pine Hills in Cane Bay, Summerville, South Carolina, offers a serene suburban lifestyle. Nestled amidst lush landscapes, it features elegant homes, friendly neighbors, and excellent schools. Residents enjoy nearby parks, shopping, and dining, making it a family-friendly haven with a charming. Southern atmosphere. Amenities include 3 [...]

**Katie Stevens Grout** 

- 5 beds
- 3 baths
- Single Family Attached
- Residential
- Active
- 2215 sq ft

#### Basics

| MLS ID: 24014923           | Date added: Added 3 months ago                         |
|----------------------------|--------------------------------------------------------|
| Category: Residential      | Type: Single Family Attached                           |
| Status: Active             | Bedrooms: 5 beds                                       |
| Bathrooms: 3 baths         | Half baths: 1 half bath                                |
| Area, sq ft: 2215 sq ft    | Lot size, acres: 0.08 acres                            |
| Year built: 2024           | Subdivision Name: Cane Bay Plantation                  |
| County Or Parish: Berkeley | MLS Area Major: 74 - Summerville, Ladson, Berkeley Cty |