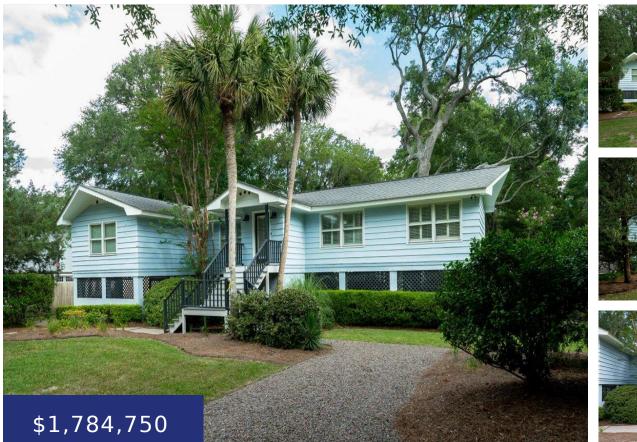

#### 231 FOREST TRAIL, ISLE OF PALMS, SC 29451, USA

https://findyourcharleston.com

Welcome to 231 Forest Trail, a charming and inviting single-family home nestled in the serene coastal community of Isle of Palms. This property offers comfortable living space with a classic design that perfectly blends with its natural surroundings. As you enter, you'll be greeted by a spacious and airy living room filled with natural light, [...]

Misti Cox

231 Forest Trail, Isle of Palms, SC 29451, USA

- 3 beds
- 2 baths
- Single Family Detached
- Residential
- Active
- 1753 sq ft

#### Basics

MLS ID: 24018248 Category: Residential Status: Active Bathrooms: 2 baths Lot size, acres: 0.45 acres Subdivision Name: None MLS Area Major: 44 - Isle of Palms Date added: Added 2 months ago Type: Single Family Detached Bedrooms: 3 beds Area, sq ft: 1753 sq ft Year built: 1967 County Or Parish: Charleston