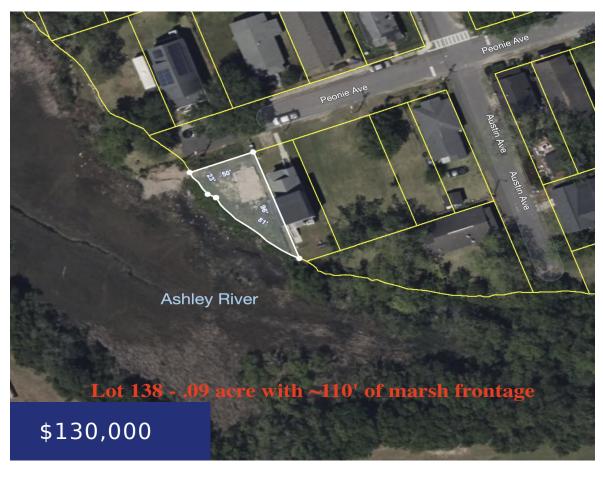

## 2311 PEONIE ST, NORTH CHARLESTON, SC 29405, USA

https://findyourcharleston.com

2311 Peonie St, North Charleston, SC 29405, USA

Fantastic opportunity to build your marshfront home on the Charleston Peninsula. Everything Charleston has to offer is close by: history, architecture, restaurants, shopping, museums, cultural events, etc. For water lovers, the Dolphin Cove Marina is less than a mile away. For adventurous paddlers, a small creek (that leads to the Ashley River) is less than [...]

## **Basics**

MLS ID: 24016293 Date added: Added 3 months ago

Category: Land Status: Active

Lot size, acres: 0.09 acres Subdivision Name: Rosemont

County Or Parish: Charleston MLS Area Major: 52 - Peninsula Charleston Outside of

## **Amenities & Features**

Sewer: Sewer At Site Waterfront Features: Marshfront