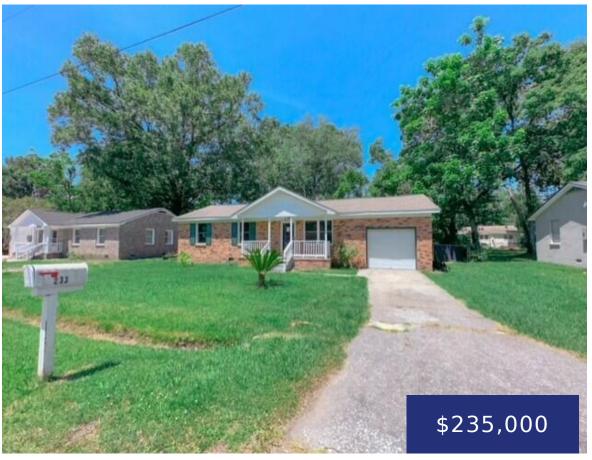

# 233 MARY SCOTT DR, GOOSE CREEK, SC 29445, USA

https://findyourcharleston.com

233 Mary Scott Dr, Goose Creek, SC 29445, USA

Kristen N. Conley

- 2 beds
- 2 baths
- Single Family Detached
- Residential
- Active
- 1040 sq ft

#### **Basics**

MLS ID: 24014897 Date added: Added 5 months ago

Category: Residential Type: Single Family Detached

**Status:** Active **Bedrooms: 2** beds

Bathrooms: 2 baths Half baths: 0 half baths

Area, sq ft: 1040 sq ft Lot size, acres: 0.23 acres

Year built: 1966 Subdivision Name: Boulder Bluff

County Or Parish: Berkeley MLS Area Major: 72 - G.Cr/M. Cor. Hwy 52-Oakley-Cooper River

## **Building Details**

Stories: 1 Parking Features: 1 Car Garage, Attached, Off Street

Entry Location: Ground Level Covered Spaces: 1

Construction Materials: Brick Veneer Garage Spaces: 1

Roof: Asphalt

#### **Amenities & Features**

Water Source: Public Patio & Porch Features: Front Porch

Architectural Style: Ranch

Sewer: Public Sewer

Cooling Yes/ No: 1

Cooling: Central Air

Attached Garage Yes/ No: 1 Interior Features: Eat-in Kitchen, Family