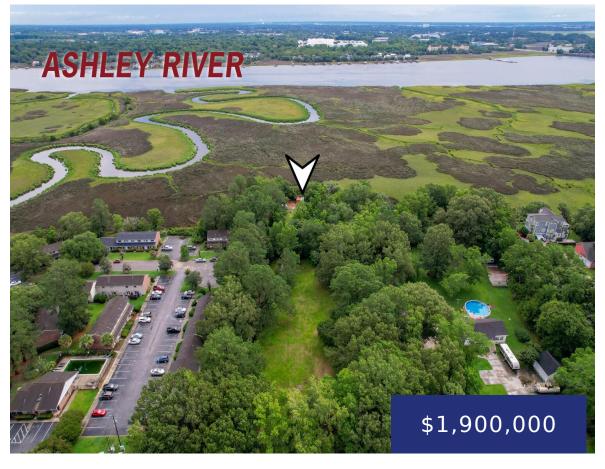

### 2342 PARSONAGE RD, CHARLESTON, SC 29414, USA

https://findyourcharleston.com

2342 Parsonage Rd, Charleston, SC 29414, USA

\*Ask about the possibility of receiving 1% reduction in interest rate and free refi.\* This 2.9-acre property along the Ashley River is a stunning opportunity for those seeking an idyllic retreat or a potential investment. With its captivating views, direct access to water, convenient location, and possible development opportunities, it represents a truly exceptional canvas [...]

### **Basics**

MLS ID: 23014619 Date added: Added 6 months ago

**Category:** Residential **Type:** Mfg/Mobile Home

Status: Active Bedrooms: 2 beds

Bathrooms: 2 baths Half baths: 0 half baths

Area, sq ft: 600 sq ft Lot size, acres: 2.9 acres

Year built: 1968 Subdivision Name: Pierpont

County Or Parish: Charleston MLS Area Major: 12 - West of the Ashley Outside I-526

#### **Amenities & Features**

Sewer: Septic Tank Waterfront Features: Marshfront, River Access, Tidal Creek, Waterfront -

**Shallow** 