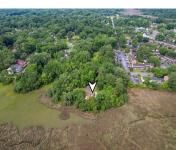

### 2342 PARSONAGE RD, CHARLESTON, SC 29414, USA

https://findyourcharleston.com

2342 Parsonage Rd, Charleston, SC 29414, USA

\*Ask about the possibility of receiving 1% reduction in interest rate and free refi.\* This 2.9-acre property along the Ashley River is a stunning opportunity for those seeking an idyllic retreat or a potential investment. With its captivating views, direct access to water, convenient location, and possible development opportunities, it represents a truly exceptional canvas [...]

### **Basics**

MLS ID: 23014619 Date added: Added 6 months ago

**Category:** Residential **Type:** Mfg/Mobile Home

Status: Active Bedrooms: 2 beds

Bathrooms: 2 baths Half baths: 0 half baths

Area, sq ft: 600 sq ft Lot size, acres: 2.9 acres

#### **Amenities & Features**

Sewer: Septic Tank Waterfront Features: Marshfront, River Access, Tidal Creek, Waterfront -

**Shallow** 