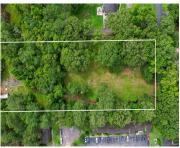

### 2342 PARSONAGE RD, CHARLESTON, SC 29414, USA

https://findyourcharleston.com

2342 Parsonage Rd, Charleston, SC 29414, USA

\*Ask about the possibility of receiving 1% reduction in interest rate and free refi.\* This 2.9-acre property along the Ashley River is a stunning opportunity for those seeking an idyllic retreat or a potential investment. With its captivating views, direct access to water, convenient location, and possible development opportunities, it represents a truly exceptional canvas [...]

### **Basics**

MLS ID: 23014619 Date added: Added 6 months ago

**Category:** Residential **Type:** Mfg/Mobile Home

Status: Active Bedrooms: 2 beds

Bathrooms: 2 baths Half baths: 0 half baths

Area, sq ft: 600 sq ft Lot size, acres: 2.9 acres

Year built: 1968 Subdivision Name: Pierpont

County Or Parish: Charleston MLS Area Major: 12 - West of the Ashley Outside I-526