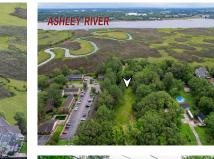

## 2342 PARSONAGE RD, CHARLESTON, SC 29414, USA

2.9 ACRES

https://findyourcharleston.com

2342 Parsonage Rd, Charleston, SC 29414, USA

\*\*\*Ask about the possibility of receiving 1% reduction in interest rate and free refi.\*\*\* This 2.9-acre property along the Ashley River is a stunning opportunity for those seeking an idyllic retreat or a potential investment. With its captivating views, direct access to water, convenient location, and possible development opportunities, it represents a truly exceptional canvas [...]

## Basics

MLS ID: 23014618Date added: Added 6 months agoCategory: LandStatus: ActiveLot size, acres: 2.9 acresSubdivision Name: PierpontCounty Or Parish: CharlestonMLS Area Major: 12 - West of the Ashley Outside I-526

## **Amenities & Features**

**Waterfront Features:** Marshfront, River Access, River Front, Tidal Creek, Waterfront - Deep, Waterfront - Shallow

**Hidden Info** 

List Office MLS Id: 9026