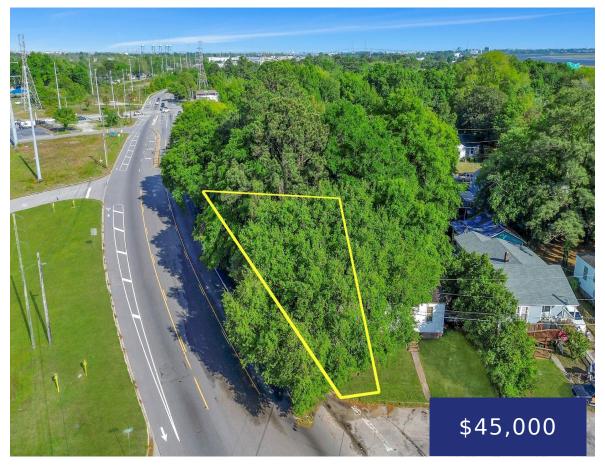

## 2343 CAMBRIDGE AVE, NORTH CHARLESTON, SC 29405, USA

https://findyourcharleston.com

2343 Cambridge Ave, North Charleston, SC 29405, USA

- Land
- Active Contingent

This land has a driveway entry on Azalea (see street photos) and is currently zoned residential. Similar sized lots have been built on nearby and resold or used as residential.

## **Basics**

**MLS ID:** 24009426

Category: Land

Lot size, acres: 0.11 acres

County Or Parish: Charleston

Date added: Added 6 months ago

**Status:** Active Contingent

**Subdivision Name:** Dorchester Terrace