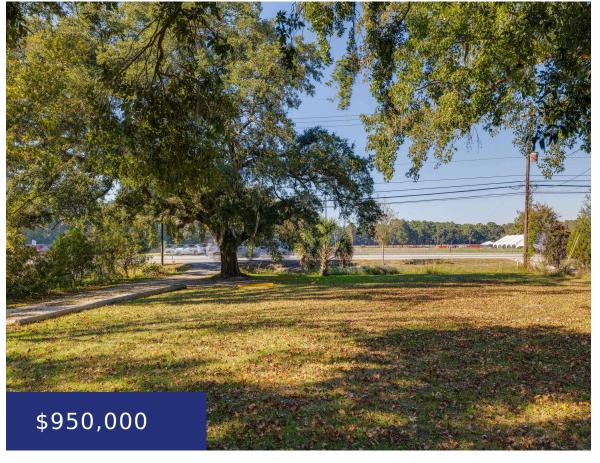

## 2361 N HWY 17, MT PLEASANT, SC 29466, USA

https://findyourcharleston.com

2361 N Hwy 17, Mt Pleasant, SC 29466, **USA** 

- - Land
  - Active

UpgradeYa Old Georgetown Rd Google

GREAT OPPORTUNITY - Vacant Lot .87 ac. ready site with all utilities available. Located across from Boone Hall Plantation, approx. 2 miles from Town Center with access and visibility from both heavily traveled Hwy 17 N & Old Georgetown Rd. This property is zoned Mt. Pleasant Overlay District, "Sweetgrass Basket Stand Special Consideration Area". See Chapter [...]