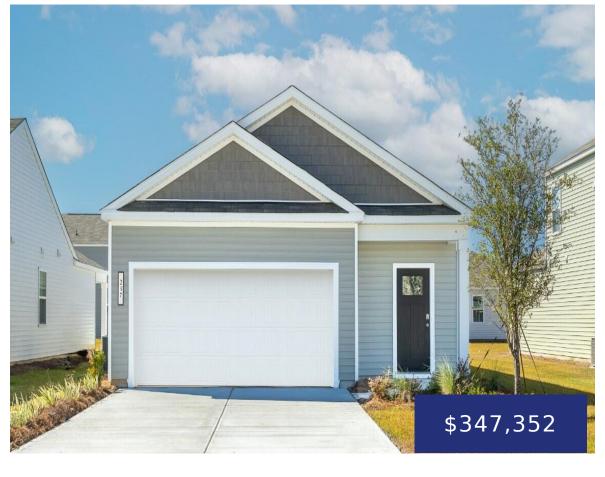

# 207 WILD STRAWBERRY LANE, MONCKS CORNER, SC 29461, USA

https://findyourcharleston.com

207 Wild Strawberry Lane, Moncks Corner, SC 29461, USA

Limited time up to \$25k finance incentive with builder's preferred lender and attorney. MOVE-IN READY! Carolina Groves in Moncks Corner offers resort style amenities and new Energy Star efficient homes. The Downing plan offers 1,257 square feet, 3 bed, 2 bath and 2 car garage. This one-story layout optimizes living space with an open concept [...]

**Katie Stevens Grout** 

- 3 beds
- 2 baths
- Single Family Detached
- Residential
- Active
- 1257 sq ft

#### **Basics**

MLS ID: 24003366 Date added: Added 7 months ago

Category: Residential Type: Single Family Detached

Status: Active Bedrooms: 3 beds

Bathrooms: 2 baths Area, sq ft: 1257 sq ft

Lot size, acres: 0.15 acres