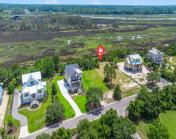

## 2389 RUSHLAND LANDING RD, JOHNS ISLAND, SC 29455, USA

https://findyourcharleston.com

Boundaries are approximate

2389 Rushland Landing Rd, Johns Island, SC 29455, USA

Striking sunset views from one of the larger marshfront lots in the neighborhood! Rushland is a serene coastal enclave surrounded by the Intracoastal waterway and tidal marshes. There is an easement on the left side, to give you an even larger lot feel. The owner has stunning house plans that are almost complete (still time [...]

## **Amenities & Features**

Waterfront Features: Marshfront