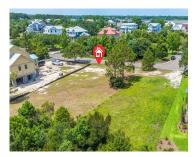

## 2389 RUSHLAND LANDING RD, JOHNS ISLAND, SC 29455, USA

https://findyourcharleston.com

Boundaries are approximate

2389 Rushland Landing Rd, Johns Island, SC 29455, USA

Striking sunset views from one of the larger marshfront lots in the neighborhood! Rushland is a serene coastal enclave surrounded by the Intracoastal waterway and tidal marshes. There is an easement on the left side, to give you an even larger lot feel. The owner has stunning house plans that are almost complete (still time [...]

## Basics

MLS ID: 24017307 Category: Land Lot size, acres: 0.62 acres County Or Parish: Charleston Date added: Added 5 months ago Status: Active Subdivision Name: Rushland Plantation MLS Area Major: 23 - Johns Island