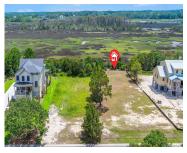

## 2389 RUSHLAND LANDING RD, JOHNS ISLAND, SC 29455, USA

https://findyourcharleston.com

Boundaries are approximate

2389 Rushland Landing Rd, Johns Island, SC 29455, USA

Striking sunset views from one of the larger marshfront lots in the neighborhood! Rushland is a serene coastal enclave surrounded by the Intracoastal waterway and tidal marshes. There is an easement on the left side, to give you an even larger lot feel. The owner has stunning house plans that are almost complete (still time [...]

## **Amenities & Features**

Waterfront Features: Marshfront