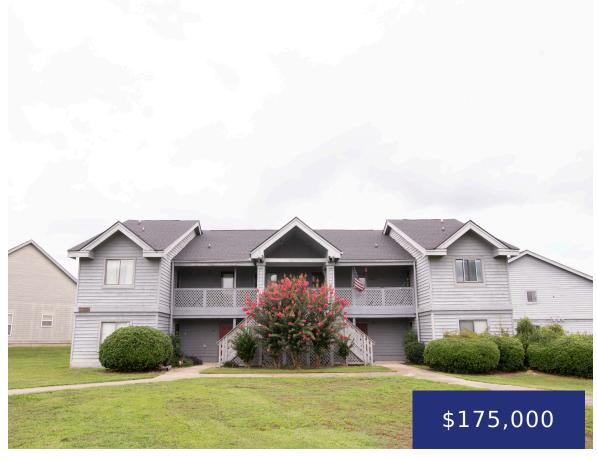

# 2550 HIDDEN GOVE DR, MONCKS CORNER, SC 29461,

https://findyourcharleston.com

2550 Hidden Gove Dr, Moncks Corner, SC 29461, USA

• 2 beds

• 2 baths Single Family

Introducing 2402 Riverridge Ct in Hidden Cove, conveniently located off Highway 52 in Moncks Corner, SC. This cozy ground-floor property features 912 sq. ft. with 2 bedrooms and 2 bathrooms, offering a comfortable and inviting living space. The kitchen includes an over/under washer and dryer combo, adding to the home's convenience. A screened porch overlooks [...]

#### **Basics**

MLS ID: 24017154 Date added: Added 6 months ago

Category: Residential Type: Single Family Attached

Status: Active Bedrooms: 2 beds

Bathrooms: 2 baths Half baths: 0 half baths

Area, sq ft: 912 sq ft Lot size, acres: 0.02 acres

**Year built:** 1985 **Subdivision Name:** Hidden Cove

County Or Parish: Berkeley MLS Area Major: 76 - Moncks Corner Above Oakley Rd

## **Building Details**

Stories: 1 Parking Features: Off Street

Entry Location: Ground Level Construction Materials: Wood Siding

**Roof:** Architectural

### **Amenities & Features**

Water Source: Public Patio & Porch Features: Screened

**Sewer:** Public Sewer **Cooling Yes/ No:** 1

**Cooling:** Central Air Interior Features: Ceiling - Blown, Ceiling Fan(s), Family, Pantry