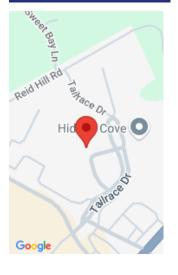

# 2550 HIDDEN GOVE DR, MONCKS CORNER, SC 29461,

https://findyourcharleston.com

2550 Hidden Gove Dr, Moncks Corner, SC 29461, USA

• 2 beds

• 2 baths Single Family

Introducing 2402 Riverridge Ct in Hidden Cove, conveniently located off Highway 52 in Moncks Corner, SC. This cozy ground-floor property features 912 sq. ft. with 2 bedrooms and 2 bathrooms, offering a comfortable and inviting living space. The kitchen includes an over/under washer and dryer combo, adding to the home's convenience. A screened porch overlooks [...]

**Year built:** 1985 **Subdivision Name:** Hidden Cove

County Or Parish: Berkeley MLS Area Major: 76 - Moncks Corner Above Oakley Rd