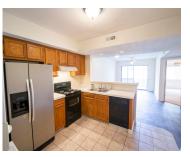

# 2550 HIDDEN GOVE DR, MONCKS CORNER, SC 29461,

https://findyourcharleston.com

2550 Hidden Gove Dr, Moncks Corner, SC 29461, USA

• 2 beds

• 2 baths Single Family

Introducing 2402 Riverridge Ct in Hidden Cove, conveniently located off Highway 52 in Moncks Corner, SC. This cozy ground-floor property features 912 sq. ft. with 2 bedrooms and 2 bathrooms, offering a comfortable and inviting living space. The kitchen includes an over/under washer and dryer combo, adding to the home's convenience. A screened porch overlooks [...]

**Heating:** Electric **Flooring:** Ceramic Tile, Vinyl