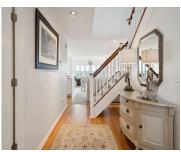

**Interior Features:** Ceiling - Smooth, Kitchen Island, Walk-In Closet(s), Eat-in Kitchen, Formal Living, Separate Dining,

Sun

Cooling: Central Air

Subdivision Name: Stono Watch

Flooring: Ceramic Tile, Wood