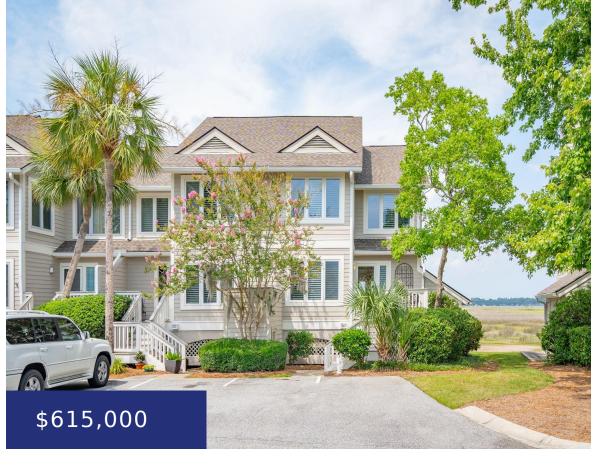

# 2419 STONO WATCH DR, JOHNS ISLAND, SC 29455, USA

https://findyourcharleston.com

2419 Stono Watch Dr, Johns Island, SC 29455, USA

Welcome to Stono Watch on Headquarters Island. Breathtaking views overlooking the STONO RIVER! This showcase home is a fully remodeled end unit with no expense spared. This is a 3br with 3 full baths and has been meticulously maintained! The first floor offers an optional master suite and features an open floor plan with ample [...]

#### **Amenities & Features**

Water Source: Public Patio & Porch Features: Deck
Sewer: Public Sewer Exterior Features: Balcony

Cooling Yes/ No: 1 Waterfront Features: Marshfront

Window Features: Window Treatments - Some Cooling