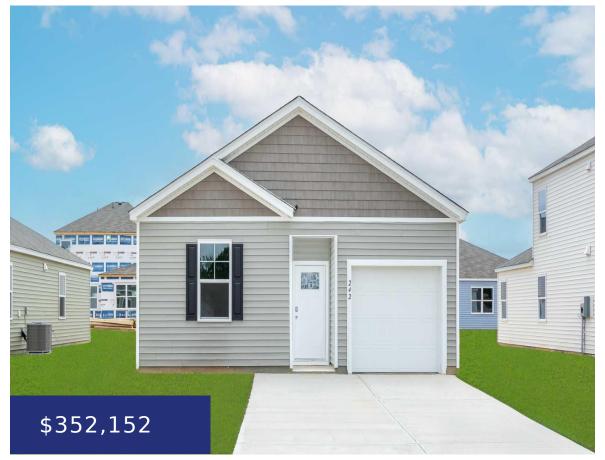

# 207 WILD STRAWBERRY LANE, MONCKS CORNER, SC 29461, USA

https://findyourcharleston.com

Limited time up to \$25k finance incentive with builder's preferred lender and attorney. MOVE-IN READY! Carolina Groves in Moncks Corner offers resort style amenities and new Energy Star efficient homes.The Helena offers 1,482sq.ft 4 Bed, 2 bath, 1 car garage. Walking in through the foyer, you'll find 2 front bedrooms with a shared bathroom. There [...]

**Katie Stevens Grout** 

207 Wild Strawberry Lane, Moncks Corner, SC 29461, USA

HELENA

- 4 beds
- 2 baths
- Single Family Detached
- Residential
- Active
- 1482 sq ft

#### Basics

MLS ID: 24003349 Category: Residential Status: Active Bathrooms: 2 baths Lot size, acres: 0.14 acres Subdivision Name: Carolina Groves MLS Area Major: 76 - Moncks Corner Above Oakley Rd Date added: Added 4 months ago Type: Single Family Detached Bedrooms: 4 beds Area, sq ft: 1482 sq ft Year built: 2024 County Or Parish: Berkeley

## **Building Details**

Stories: 1 Parking Features: 1 Car Garage Construction Materials: Vinyl Siding Roof: Fiberglass New Construction Yes/ No: 1 Covered Spaces: 1 Garage Spaces: 1