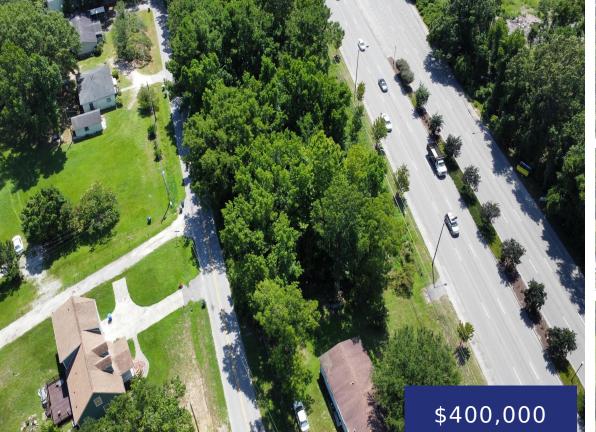

## 2440 OLD GEORGETOWN RD, MT PLEASANT, SC 29466, USA

https://findyourcharleston.com

2440 Old Georgetown Rd, Mt Pleasant, SC 29466, USA

Prime Real Estate Opportunity in Mt. Pleasant – Zoned for Diverse Commercial UseUnlock the potential of this exceptional third-acre property, ideally situated on the bustling Highway 17 corridor, directly across from the esteemed Boone Hall Farms. This coveted piece of land offers unparalleled visibility and convenient access via Old Georgetown Road, making it a prime [...]

## Basics

MLS ID: 24013295Date added: Added 6 months agoCategory: LandStatus: ActiveLot size, acres: 0.33 acresSubdivision Name: Brick ChurchCounty Or Parish: CharlestonMLS Area Major: 41 - Mt Pleasant N of IOP Connector