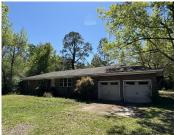

#### 263 BREWER RD, SUMMERVILLE, SC 29483, USA

https://findyourcharleston.com

\$199,000

ATTENTION INVESTORS AND FLIPPERS!!Brick ranch located in the Jedburg area of

opportunity to make it yours or renovate and flip. The home is part [...]

Summerville between Hwy 78 and Orangeburg Rd. This home features multiple living areas

and both eat in kitchen and formal dining. Home is in need of renovation so you have the

263 Brewer Rd,

Summerville, SC 29483, USA

• 3 beds

- 2 baths
- Single Family Detached
- Residential
- Active Contingent
- 1869 sq ft

#### Basics

| MLS ID: 24013891             | Date added: Added 4 months ago              |
|------------------------------|---------------------------------------------|
| Category: Residential        | Type: Single Family Detached                |
| Status: Active Contingent    | Bedrooms: 3 beds                            |
| Bathrooms: 2 baths           | Half baths: 0 half baths                    |
| Area, sq ft: 1869 sq ft      | Lot size, acres: 0.7 acres                  |
| Year built: 1970             | Subdivision Name: None                      |
| County Or Parish: Dorchester | MLS Area Major: 63 - Summerville/Ridgeville |