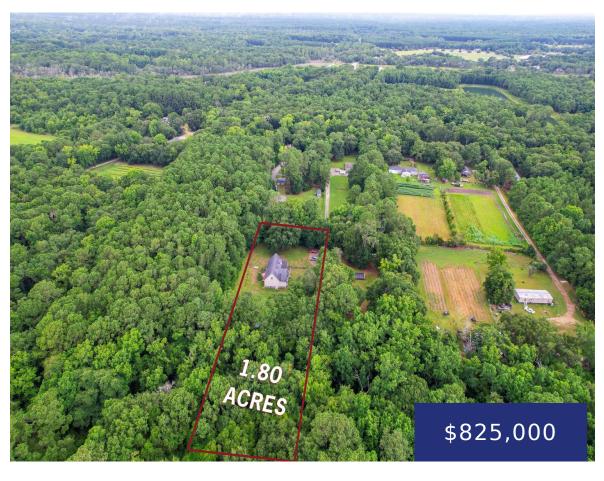

### 2458 AUDETTE AVE, JOHNS ISLAND, SC 29455, USA

https://findyourcharleston.com

2458 Audette Ave, Johns Island, SC 29455, USA

Nestled in a serene, wooded enclave on Johns Island, this enchanting home offers the space, tranquility, and upgrades you've been longing for. As you approach, you're greeted by a sprawling property adorned with majestic trees and a lush, natural setting. The charm of this residence is evident, with its vibrant plants, flowers, and an inviting [...]

### **Basics**

MLS ID: 24018463 Date added: Added 5 months ago

Category: Residential Type: Mfg/Mobile Home

Status: Active Bedrooms: 5 beds

Bathrooms: 3 baths Half baths: 1 half bath

Area, sq ft: 3366 sq ft Lot size, acres: 1.8 acres