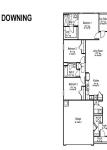

# 207 WILD STRAWBERRY LANE, MONCKS CORNER, SC 29461, USA

https://findyourcharleston.com

Limited time up to \$25k finance incentive with builder's preferred lender and attorney. MOVE-IN READY! This home site offers a unique, oversized lot! Carolina Groves in Moncks Corner offers resort style amenities and new Energy Star efficient homes. The Downing plan offers 1,257 square feet, 3 bed, 2 bath and 2 car garage. This one-story [...]

**Katie Stevens Grout** 

207 Wild Strawberry Lane, Moncks Corner, SC 29461, USA

- 3 beds
- 2 baths
- Single Family Detached
- Residential
- Active
- 1257 sq ft

#### Basics

MLS ID: 24004357 Category: Residential Status: Active Bathrooms: 2 baths Lot size, acres: 0.15 acres Subdivision Name: Carolina Groves MLS Area Major: 76 - Moncks Corner Above Oakley Rd Date added: Added 4 months ago Type: Single Family Detached Bedrooms: 3 beds Area, sq ft: 1257 sq ft Year built: 2024 County Or Parish: Berkeley