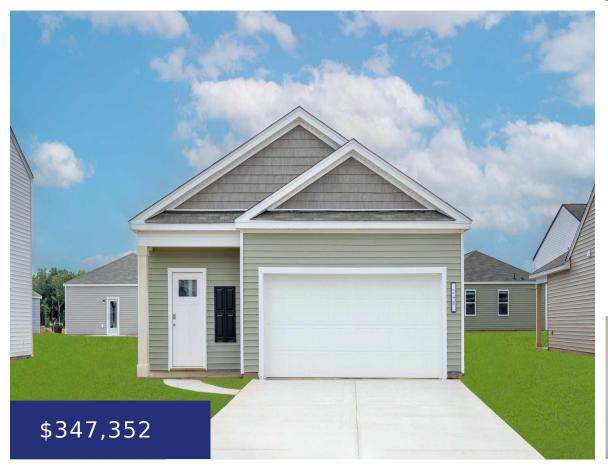

# 207 WILD STRAWBERRY LANE, MONCKS CORNER, SC 29461, USA

https://findyourcharleston.com

Limited time up to \$25k finance incentive with builder's preferred lender and attorney. MOVE-IN READY! This home site offers a unique, oversized lot! Carolina Groves in Moncks Corner offers resort style amenities and new Energy Star efficient homes. The Downing plan offers 1,257 square feet, 3 bed, 2 bath and 2 car garage. This one-story [...]

**Katie Stevens Grout** 

207 Wild Strawberry Lane, Moncks Corner, SC 29461, USA

- 3 beds
- 2 baths
- Single Family Detached
- Residential
- Active
- 1257 sq ft

#### Basics

MLS ID: 24004357 Category: Residential Status: Active Bathrooms: 2 baths Lot size, acres: 0.15 acres Subdivision Name: Carolina Groves MLS Area Major: 76 - Moncks Corner Above Oakley Rd Date added: Added 4 months ago Type: Single Family Detached Bedrooms: 3 beds Area, sq ft: 1257 sq ft Year built: 2024 County Or Parish: Berkeley

### **Building Details**

Stories: 1 Parking Features: 2 Car Garage Construction Materials: Vinyl Siding Roof: Fiberglass New Construction Yes/ No: 1 Covered Spaces: 2 Garage Spaces: 2