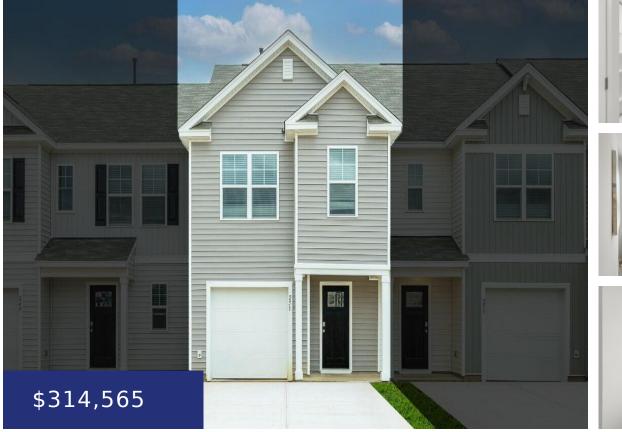

# 138 IVORY SHADOW RD, MONCKS CORNER, SC 29461, USA

https://findyourcharleston.com

138 Ivory Shadow Rd, Moncks Corner, SC 29461, USA

- 3 beds
- 2 baths
- Single Family Attached
- Residential
- Active
- 1524 sq ft

READY THIS SUMMER! This homesite offers a pond view. Pine Hills in Cane Bay, Summerville, South Carolina, offers a serene suburban lifestyle. Nestled amidst lush landscapes, it features elegant homes, friendly neighbors, and excellent schools. Residents enjoy nearby parks, shopping, and dining, making it a family-friendly haven with a charming. Southern atmosphere. Amenities include 3 [...]

#### Basics

| MLS ID: 24015031           | Date added: Added 5 months ago                         |
|----------------------------|--------------------------------------------------------|
| Category: Residential      | Type: Single Family Attached                           |
| Status: Active             | Bedrooms: 3 beds                                       |
| Bathrooms: 2 baths         | Half baths: 1 half bath                                |
| Area, sq ft: 1524 sq ft    | Lot size, acres: 0.06 acres                            |
| Year built: 2024           | Subdivision Name: Cane Bay Plantation                  |
| County Or Parish: Berkeley | MLS Area Major: 74 - Summerville, Ladson, Berkeley Cty |