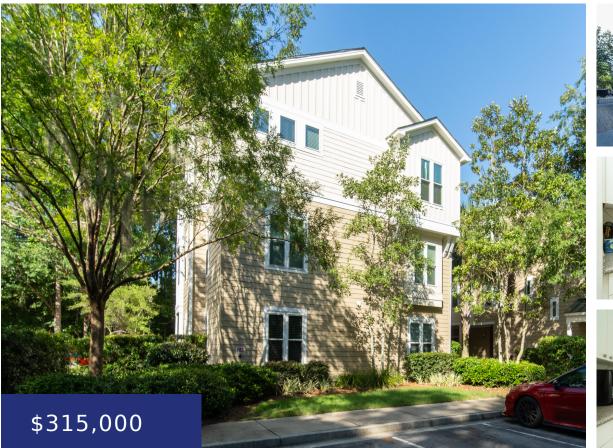

#### 2627G EGRET CREST LN, CHARLESTON, SC 29414, USA

https://findyourcharleston.com

2627G Egret Crest Ln, Charleston, SC 29414, USA

3 bedroom, 2 bath condo located on the top floor within the gated community of The Colony at Heron Reserve has a an exterior downstairs storage closet (B) for your bike and other items. Open floor plan with lots of natural light. Large family room kitchen with stainless steel appliances, breakfast bar and pantry. French [...]

**Susan Aviles** 

- 3 beds
- 2 baths
- Single Family Attached
- Residential
- Active
- 1416 sq ft

#### Basics

| MLS ID: 24018172             | Date added: Added 2 months ago                        |
|------------------------------|-------------------------------------------------------|
| Category: Residential        | Type: Single Family Attached                          |
| Status: Active               | Bedrooms: 3 beds                                      |
| Bathrooms: 2 baths           | Half baths: 0 half baths                              |
| Area, sq ft: 1416 sq ft      | Lot size, acres: 0 acres                              |
| Year built: 2006             | Subdivision Name: The Colony at Heron Reserve         |
| County Or Parish: Charleston | MLS Area Major: 12 - West of the Ashley Outside I-526 |