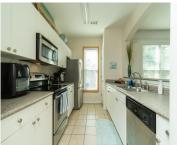

#### 2627G EGRET CREST LN, CHARLESTON, SC 29414, USA

https://findyourcharleston.com

2627G Egret Crest Ln, Charleston, SC 29414, USA

3 bedroom, 2 bath condo located on the top floor within the gated community of The Colony at Heron Reserve has a an exterior downstairs storage closet (B) for your bike and other items. Open floor plan with lots of natural light. Large family room kitchen with stainless steel appliances, breakfast bar and pantry. French [...]

### **Amenities & Features**

| Water Source: Public         | Patio & Porch Features: Screened                                                                   |
|------------------------------|----------------------------------------------------------------------------------------------------|
| Sewer: Public Sewer          | Cooling Yes/ No: 1                                                                                 |
| Cooling: Central Air         | <b>Interior Features:</b> Walk-In Closet(s), Ceiling Fan(s), Great,<br>Living/Dining Combo, Pantry |
| Heating: Electric, Heat Pump | Flooring: Ceramic Tile                                                                             |