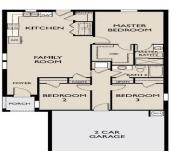

### **4VRC+48 GOOSE CREEK, SC, USA**

https://findyourcharleston.com

The Atlantis plan in Pender Woods at Cane Bay from Starlight Homes. The Atlantis is 1 level 3 bedrooms and 2 baths with an open concept. Pender Woods at Cane Bay is centrally located between Summerville and Moncks Corner. Pender Woods has all the conveniences the low country has to offer. With close proximity to [...]

**Barbara Gehlmann** 

- 3 beds
- 2 baths
- Single Family Detached
- Residential
- Active
- 1200 sq ft

#### **Basics**

MLS ID: 24016596 Date added: Added 5 months ago

Category: Residential Type: Single Family Detached

Status: Active Bedrooms: 3 beds

Bathrooms: 2 baths Area, sq ft: 1200 sq ft

Lot size, acres: 0.14 acres