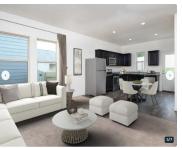

### **Amenities & Features**

Water Source: Public Patio & Porch Features: Patio

**Heating:** Electric

Architectural Style: Ranch

Cooling Yes/ No: 1

Cooling: Central Air

Interior Features: Ceiling - Smooth, High Ceilings, Walk-In

Closet(s), Pantry