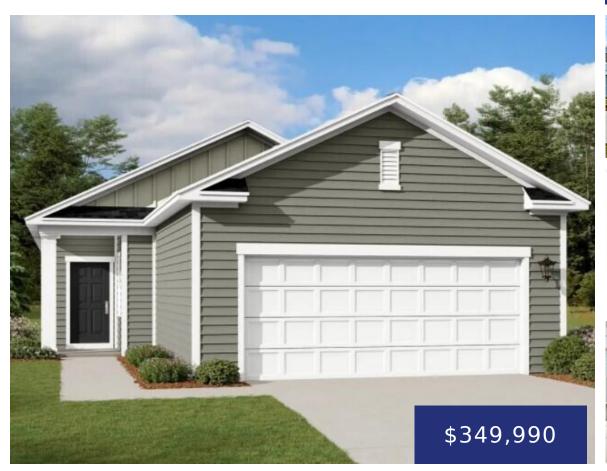

### **4VRC+48 GOOSE CREEK, SC, USA**

https://findyourcharleston.com

The Atlantis plan in Pender Woods at Cane Bay from Starlight Homes. The Atlantis is 1 level 3 bedrooms and 2 baths with an open concept. Pender Woods at Cane Bay is centrally located between Summerville and Moncks Corner. Pender Woods has all the conveniences the low country has to offer. With close proximity to [...]

**Barbara Gehlmann** 

- 3 beds
- 2 baths
- Single Family Detached
- Residential
- Active
- 1200 sq ft

#### **Basics**

MLS ID: 24016596 Date added: Added 5 months ago

Category: Residential Type: Single Family Detached

Status: Active Bedrooms: 3 beds

Bathrooms: 2 baths Area, sq ft: 1200 sq ft

Lot size, acres: 0.14 acres