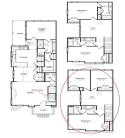

End unit Broadway plan. Unit has lots of windows to let in natural light with plenty of upgrades! 2 car garage, open plan, LVP flooring throughout first floor, tile in all baths, quartz countertops in kitchen with upgraded 42" cabinets, upgraded lighting, quartz countertops in bathrooms, and many more features. Loft on the second floor [...]

#### **Basics**

MLS ID: 23019450 Date added: Added 1 month ago

Category: Residential Type: Single Family Attached

Status: Active Bedrooms: 4 beds

**Bathrooms: 2** baths **Half baths: 1** half bath

Area, sq ft: 1993 sq ft