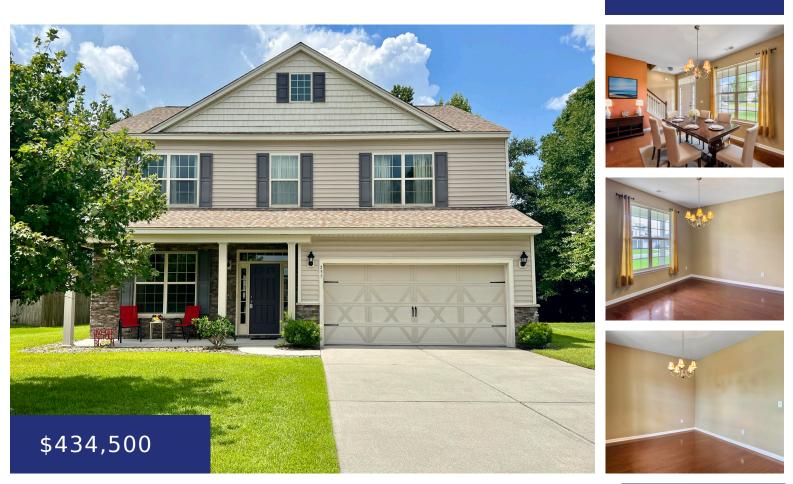

#### 255 PEMBERLY BLVD, SUMMERVILLE, SC 29486, USA

https://findyourcharleston.com

255 Pemberly Blvd, Summerville, SC 29486, USA

Nestled in the heart of Summerville, this move-in ready 5 bedroom, 4 - 1/2 bathroom home offers a lot for the money. With over 2900 square feet of living space and multiple primary suites, this residence allows enough room for a growing or blended family. The first floor features hardwood flooring and a large living [...]

**Danielle C Fink** 

- 4 baths
- Single Family Detached
- Residential
- Active
- 2938 sq ft

#### Basics

| MLS ID: 24017777           | Date added: Added 2 months ago                         |
|----------------------------|--------------------------------------------------------|
| Category: Residential      | Type: Single Family Detached                           |
| Status: Active             | Bedrooms: 5 beds                                       |
| Bathrooms: 4 baths         | Half baths: 1 half bath                                |
| Area, sq ft: 2938 sq ft    | Lot size, acres: 0.25 acres                            |
| Year built: 2011           | Subdivision Name: Carriage Lane                        |
| County Or Parish: Berkeley | MLS Area Major: 74 - Summerville, Ladson, Berkeley Cty |

### **Building Details**

Stories: 2

Entry Location: Ground Level Construction Materials: Stone Veneer, Vinyl Siding Roof: Architectural **Parking Features:** 2 Car Garage, Attached, Garage Door Opener

Covered Spaces: 2 Garage Spaces: 2

## **Amenities & Features**

Water Source: Public Architectural Style: Traditional Cooling Yes/ No: 1

Cooling: Central Air

Interior Features: Ceiling - Smooth, Walk-In Closet(s), Ceiling Fan(s), Great, In-Law Floorplan, Separate Dining

Flooring: Wood

Patio & Porch Features: Front Porch Sewer: Public Sewer Window Features: Window Treatments - Some Attached Garage Yes/ No: 1 Heating: Forced Air

Fencing: Partial