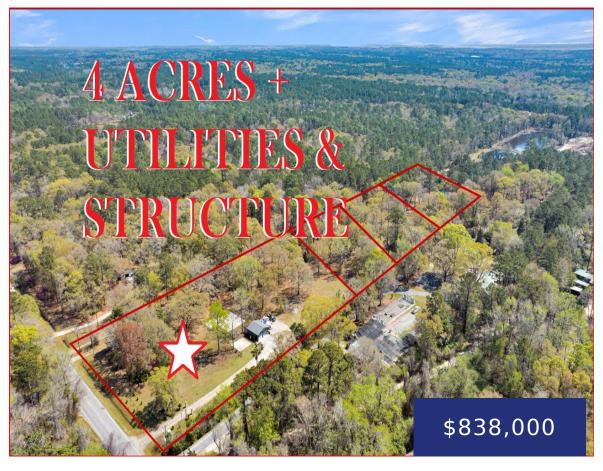

## 3205 DUCK POND RD, JOHNS ISLAND, SC 29455, USA

https://findyourcharleston.com

3205 Duck Pond Rd, Johns Island, SC 29455, USA

Welcome to your very own slice of Southern paradise in Johns Island, SC!

Nestled just a picturesque bridge drive away from Historic Downtown

Charleston, Folly Beach, and Kiawah Beach, this highly sought-after area offers the perfect blend of tranquility and convenience. On Bohicket Rd, this 4 acres of prime Southern comfort land awaits your vision. [...]

## **Basics**

**MLS ID:** 24007482

Category: Land

Lot size, acres: 4 acres

**County Or Parish:** Charleston

Date added: Added 7 months ago

**Status:** Active

Subdivision Name: Feran