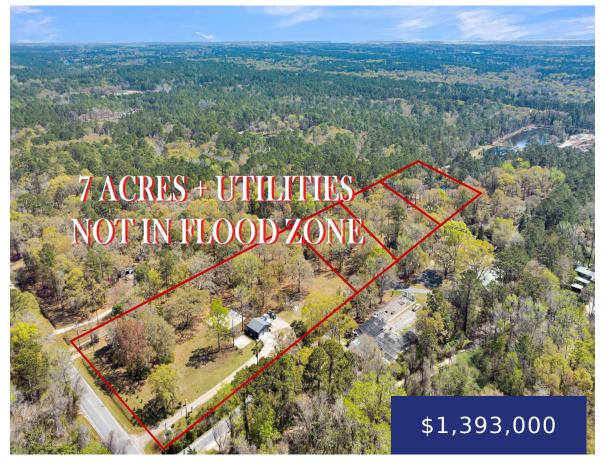

## 3205 DUCK POND RD, JOHNS ISLAND, SC 29455, USA

https://findyourcharleston.com

3205 Duck Pond Rd, Johns Island, SC 29455, USA

• Land

Welcome to your very own slice of Southern paradise in Johns Island, SC! Nestled just a picturesque bridge drive away from Historic Downtown Charleston, Folly Beach, and Kiawah Beach, this highly sought-after area offers the perfect blend of tranquility and convenience. On Bohicket Rd and Duck Pond Rd, you'll find your choice of one to seven [...]

## **Basics**

**MLS ID:** 24007479

Category: Land

Lot size, acres: 7 acres

County Or Parish: Charleston

Date added: Added 7 months ago

**Status:** Active

Subdivision Name: Feran