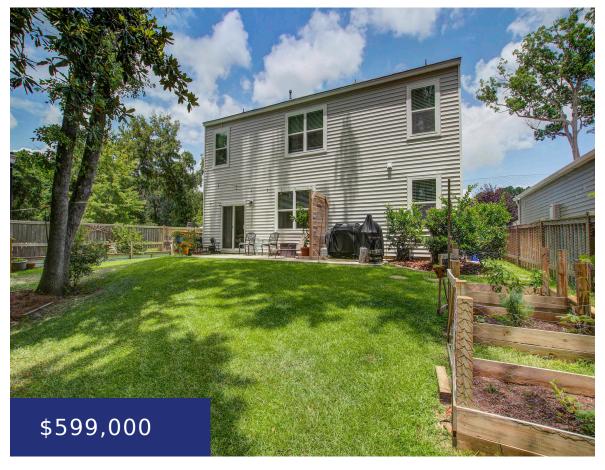

# 2650 ALAMANDA DR, JOHNS ISLAND, SC 29455, USA

https://findyourcharleston.com

2650 Alamanda Dr, Johns Island, SC 29455, USA

Spacious 5 bedroom home built in 2020 just over the bridge on Johns Island! A newly constructed road allows you to bypass the often congested intersection of Maybank and River Road and cruise down a back road emptying out right by your well located neighborhood! This spacious home in Johns River Creek features a study/home [...]

**Josie Gould** 

- 5 beds
- 3 baths
- Single Family Detached
- Residential
- Active
- 2556 sq ft

Date added: Added 2 months ago

Type: Single Family Detached

**Bedrooms: 5** beds

Area, sq ft: 2556 sq ft

Year built: 2020

County Or Parish: Charleston