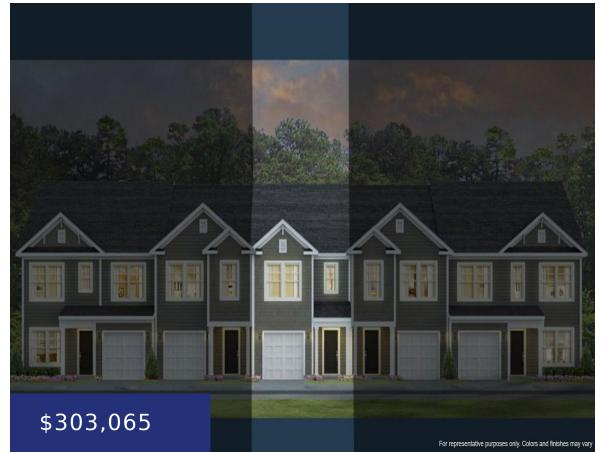

# 140 IVORY SHADOW RD, MONCKS CORNER, SC 29461, USA

https://findyourcharleston.com

READY THIS SUMMER! This homesite is back-to-back with an adjacent home. Pine Hills in Cane Bay, Summerville, South Carolina, offers a serene suburban lifestyle. Nestled amidst lush landscapes, it features elegant homes, friendly neighbors, and excellent schools. Residents enjoy nearby parks, shopping, and dining, making it a family-friendly haven with a charming. Southern atmosphere. Amenities [...]

**Katie Stevens Grout** 

140 Ivory Shadow Rd, Moncks Corner, SC 29461, USA

- 3 beds
- 2 baths
- Single Family Attached
- Residential
- Active
- 1473 sq ft