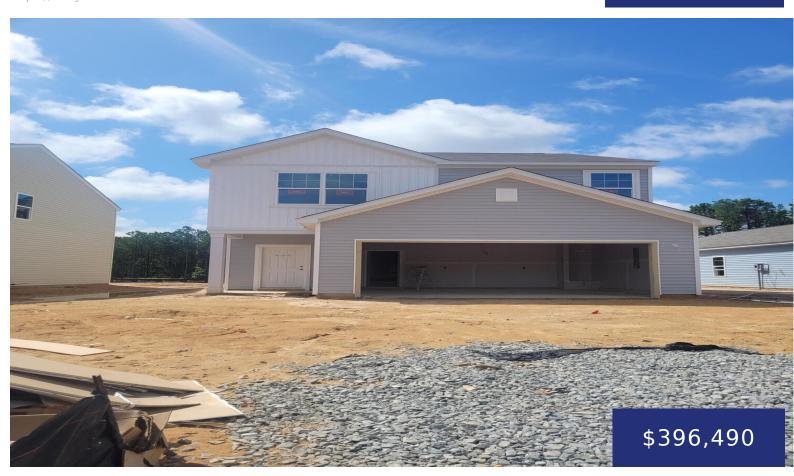

## **4VRC+56 GOOSE CREEK, SC, USA**

https://findyourcharleston.com

Pender Woods is a new community now offering this Magellan plan by Starlight Homes. The Magellan is 2 story with 4 bedrooms, 3 baths and an open concept layout. 1 bedroom on the main level and owners suite and additional 2 rooms with loft on 2nd floor. Pender Woods is centrally located in Cane Bay, [...]

**Crystal Mack** 

- 4 beds
- 3 baths
- Single Family Detached
- Residential
- Active
- 2260 sq ft

#### **Basics**

MLS ID: 24017534

Category: Residential

Status: Active

Bathrooms: 3 baths

Lot size, acres: 0.14 acres

**Subdivision Name:** Cane Bay Plantation

MLS Area Major: 74 - Summerville, Ladson, Berkeley Cty

Date added: Added 4 months ago

Type: Single Family Detached

Bedrooms: 4 beds

Area, sq ft: 2260 sq ft

Year built: 2024

**Heating:** Electric

County Or Parish: Berkeley

# **Building Details**

Stories: 2 New Construction Yes/ No: 1

Parking Features: 2 Car Garage Covered Spaces: 2
Construction Materials: Vinyl Siding Garage Spaces: 2

Roof: Asphalt