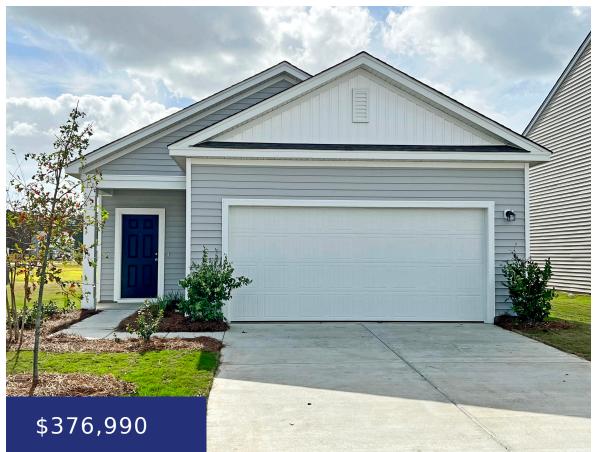

**Caleb Young** 

- 3 beds
- 2 baths
- Single Family Detached
- Residential
- Active
- 1412 sq ft

#### **Basics**

MLS ID: 24016593 Date added: Added 5 days ago

Category: Residential Type: Single Family Detached

Status: Active Bedrooms: 3 beds

Bathrooms: 2 baths Area, sq ft: 1412 sq ft

Lot size, acres: 0.14 acres

Year built: 2024

**Subdivision Name:** Cane Bay Plantation **County Or Parish:** Berkeley

MLS Area Major: 74 - Summerville, Ladson, Berkeley Cty

## **Building Details**

Stories: 1 New Construction Yes/ No: 1

Parking Features: 2 Car Garage Covered Spaces: 2
Construction Materials: Vinyl Siding Garage Spaces: 2

Roof: Asphalt

### **Amenities & Features**

Water Source: Public Patio & Porch Features: Patio

Architectural Style: Ranch

Cooling Yes/ No: 1

Cooling: Central Air

Interior Features: Ceiling - Smooth, High Ceilings, Walk-In Closet(s), Eat-in Kitchen, Living/Dining Combo, Pantry, Utility