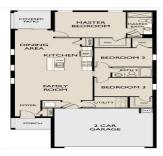

#### **Basics**

MLS ID: 24016593 Date added: Added 5 days ago

Category: Residential Type: Single Family Detached

Status: Active Bedrooms: 3 beds

Bathrooms: 2 baths Area, sq ft: 1412 sq ft

Lot size, acres: 0.14 acres

## **Building Details**

Stories: 1 New Construction Yes/ No: 1

Parking Features: 2 Car Garage Covered Spaces: 2
Construction Materials: Vinyl Siding Garage Spaces: 2

Roof: Asphalt