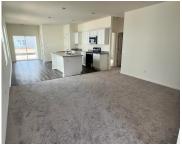

### **Amenities & Features**

Water Source: Public Patio & Porch Features: Patio

Architectural Style: Ranch

Cooling Yes/ No: 1

Cooling: Central Air

Interior Features: Ceiling - Smooth, High Ceilings, Walk-In Closet(s), Eat-in Kitchen, Living/Dining Combo, Pantry, Utility