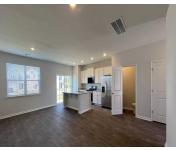

Interior Features: Ceiling - Smooth, Kitchen Island, Walk-In Closet(s), Eat-in Kitchen, Family, Living/Dining Combo, Pantry

Heating: Natural Gas

Flooring: Vinyl