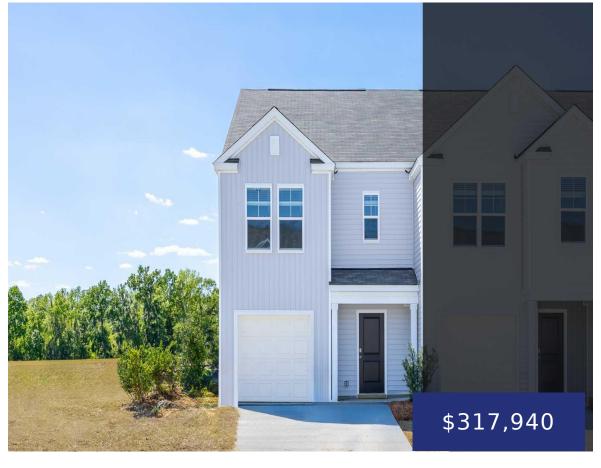

# 207 WILD STRAWBERRY LANE, MONCKS CORNER, SC 29461, USA

https://findyourcharleston.com

207 Wild Strawberry Lane, Moncks Corner, SC 29461, USA

Limited time up to \$24k finance incentive with builder's preferred lender and attorney. Ready Now! Carolina Groves in Moncks Corner offers resort style amenities and new Energy Star efficient homes. The DUNCAN is a two-story floorplan with an open concept first floor featuring a spacious kitchen and family room and a single car garage. On [...]

**Katie Stevens Grout** 

- 3 beds
- 2 baths
- Single Family Attached
- Residential
- Active
- 1554 sq ft

#### **Basics**

MLS ID: 24008575 Date added: Added 6 months ago

Category: Residential Type: Single Family Attached

Status: Active Bedrooms: 3 beds

**Bathrooms: 2** baths **Half baths: 1** half bath

Area, sq ft: 1554 sq ft Lot size, acres: 0.05 acres

**Year built:** 2024 **Subdivision Name:** Carolina Groves

County Or Parish: Berkeley MLS Area Major: 76 - Moncks Corner Above Oakley Rd

### **Building Details**

Stories: 2 New Construction Yes/ No: 1

Parking Features: 1 Car Garage Covered Spaces: 1

Construction Materials: Vinyl Siding Garage Spaces: 1

**Roof:** Fiberglass