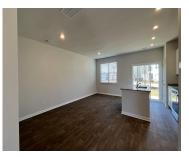

Interior Features: Ceiling - Smooth, Kitchen Island, Walk-In Closet(s), Eat-in Kitchen, Family, Living/Dining Combo, Pantry

Heating: Natural Gas

Flooring: Vinyl