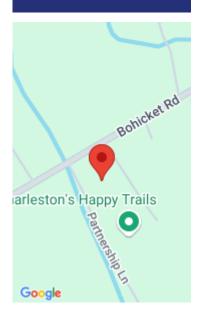

## 2729 BOHICKET RD, JOHNS ISLAND, SC 29455, USA

https://findyourcharleston.com

2729 Bohicket Rd, Johns Island, SC 29455, USA

This property is located at 2729 Bohicket Road in Johns Island. Bohicket Road is the main access to Kiawah and Seabrook Islands. It is a gorgeous oak tree lined road with 13,209 vehicles travelling on it per day. Most traffic being local residents and tourists visiting the nearby islands and resorts. This 1.99 acre lot [...]