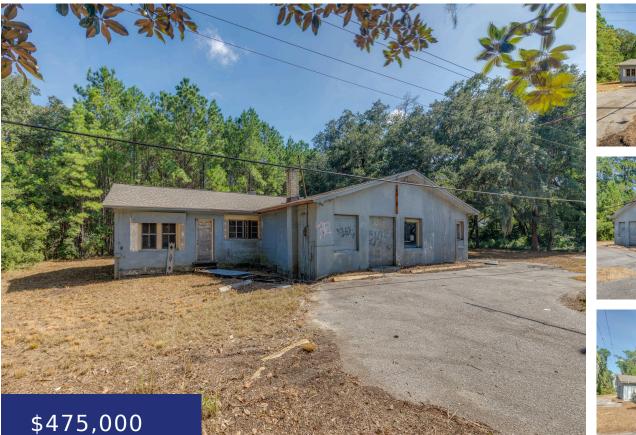

## 2729 BOHICKET RD, JOHNS ISLAND, SC 29455, USA

https://findyourcharleston.com

2729 Bohicket Rd, Johns Island, SC 29455, USA

This property is located at 2729 Bohicket Road in Johns Island. Bohicket Road is the main access to Kiawah and Seabrook Islands. It is a gorgeous oak tree lined road with 13,209 vehicles travelling on it per day. Most traffic being local residents and tourists visiting the nearby islands and resorts. This 1.99 acre lot [...]