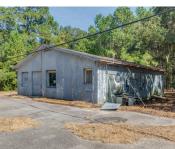

## 2729 BOHICKET RD, JOHNS ISLAND, SC 29455, USA

https://findyourcharleston.com

2729 Bohicket Rd, Johns Island, SC 29455, USA

This property is located at 2729 Bohicket Road in Johns Island. Bohicket Road is the main access to Kiawah and Seabrook Islands. It is a gorgeous oak tree lined road with 13,209 vehicles travelling on it per day. Most traffic being local residents and tourists visiting the nearby islands and resorts. This 1.99 acre lot [...]