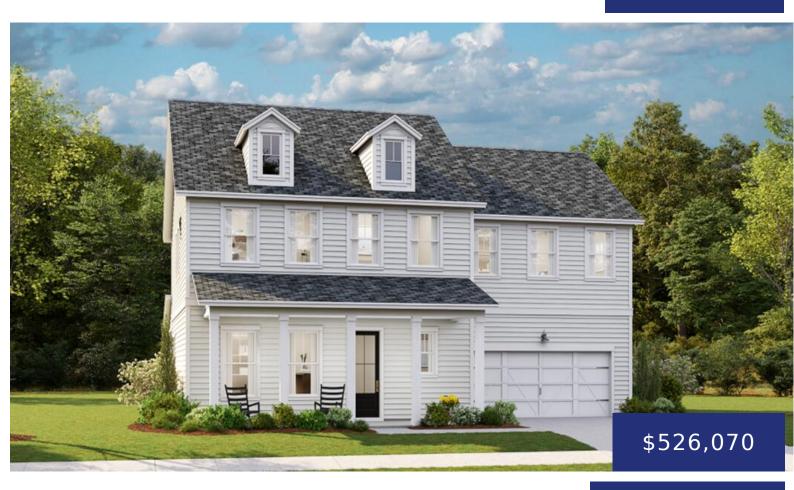

#### **153 ARCHDALE ST, SUMMERVILLE, SC 29486, USA**

https://findyourcharleston.com

153 Archdale St, Summerville, SC 29486, USA

#### **Lori Taylor Albers**

- 3 beds
- 2 baths
- Single Family Detached
- Residential
- Active
- 2327 sq ft

### Basics

| MLS ID: 24017010           | Date added: Added 5 months ago                         |
|----------------------------|--------------------------------------------------------|
| Category: Residential      | Type: Single Family Detached                           |
| Status: Active             | Bedrooms: 3 beds                                       |
| Bathrooms: 2 baths         | Half baths: 1 half bath                                |
| Area, sq ft: 2327 sq ft    | Lot size, acres: 0.17 acres                            |
| Year built: 2024           | Subdivision Name: Carnes Crossroads                    |
| County Or Parish: Berkeley | MLS Area Major: 74 - Summerville, Ladson, Berkeley Cty |

# **Building Details**

Stories: 2 Parking Features: 2 Car Garage, Garage Door Opener Construction Materials: Cement Plank Roof: Architectural

# **Amenities & Features**

Water Source: Public

Architectural Style: Traditional

Cooling Yes/ No: 1

Interior Features: Ceiling - Smooth, High Ceilings, Family, Heating: Natural Gas Entrance Foyer, Loft, Pantry