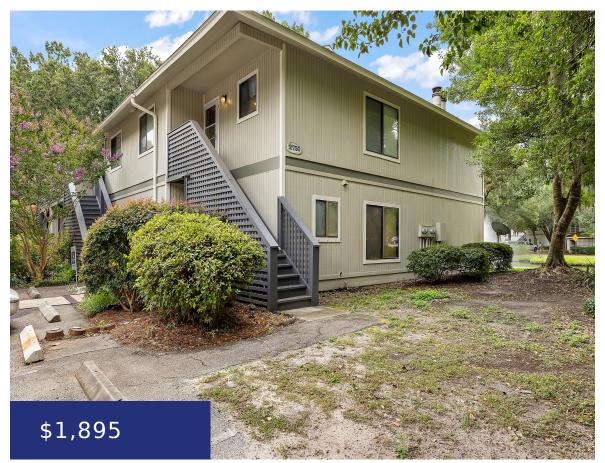

## 2752 JOBEE DR, CHARLESTON, SC 29414, USA

https://findyourcharleston.com

Available Now! Check out this 2 bed 1 bath second floor condo in West Ashley that features pond views from the screened in balcony, LVP flooring, and stylish kitchen with stainless steel appliances! Do not miss out, schedule your showing today!

- 2 beds
- 1 bath
- Residential Lease
- Active
- 908 sq ft

**Ryan Gunn** 

#### **Basics**

**MLS ID:** 24017851 Date added: Added 2 months ago

**Category:** Residential Lease Status: Active

Bedrooms: 2 beds Bathrooms: 1 bath

Half baths: 0 half baths Area, sq ft: 908 sq ft

Year built: 1982 Subdivision Name: Ashleytowne Village