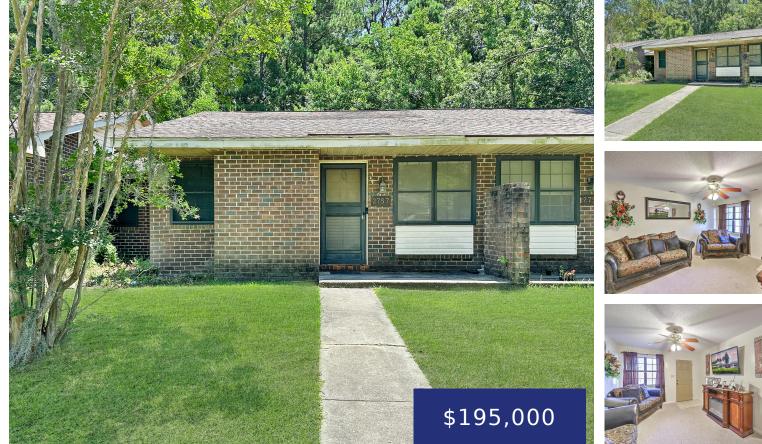

### 2755 OAK LEAF DR, NORTH CHARLESTON, SC 29420, USA

https://findyourcharleston.com

This property, situated just off Ashley Phosphate Road near I-26, offers a prime location in a quiet neighborhood. The home is in excellent condition and is move-in ready, making it ideal for investors or homeowner occupants. Rental rates have reached up to \$1400.

#### • 3 beds

- 1 bath
- Single Family Attached
- Residential
- Active
- 1028 sq ft

## Basics

| MLS ID: 24014941             | Date added: Added 5 months ago                                           |
|------------------------------|--------------------------------------------------------------------------|
| Category: Residential        | Type: Single Family Attached                                             |
| Status: Active               | Bedrooms: 3 beds                                                         |
| Bathrooms: 1 bath            | Half baths: 1 half bath                                                  |
| Area, sq ft: 1028 sq ft      | Lot size, acres: 0 acres                                                 |
| Year built: 1988             | Subdivision Name: Oak Leaf Estates                                       |
| County Or Parish: Charleston | MLS Area Major: 32 - N.Charleston, Summerville, Ladson,<br>Outside I-526 |

# **Building Details**

Stories: 1 Entry Location: Ground Level Roof: Architectural Parking Features: Off Street Construction Materials: Brick