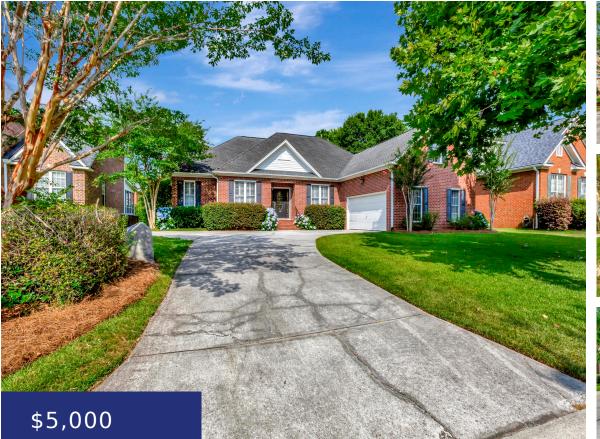

# 2763 WATERPOINTE CIR, MT PLEASANT, SC 29466, USA

https://findyourcharleston.com

This well-maintained home is nestled in the tranquil section of The Landing in Brickyard Plantation, boasting beautiful hardwood floors, a spacious eat-in kitchen, formal living and dining rooms, a large family room with a gas fireplace and elegant built-in bookshelves, and a vast master suite on the first floor. It also features plantation shutters, a [...]

#### Basics

| MLS ID: 24015735             | Date added: Added 2 weeks ago                       |
|------------------------------|-----------------------------------------------------|
| Category: Residential Lease  | Status: Active                                      |
| Bedrooms: 3 beds             | Bathrooms: 2 baths                                  |
| Half baths: 0 half baths     | Area, sq ft: 2889 sq ft                             |
| Year built: 1998             | Subdivision Name: Brickyard Plantation              |
| County Or Parish: Charleston | MLS Area Major: 41 - Mt Pleasant N of IOP Connector |