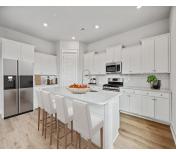

### **Amenities & Features**

Water Source: Public Patio & Porch Features: Covered, Front Porch

Architectural Style: Traditional Sewer: Public Sewer

Cooling Yes/ No: 1 Cooling: Central Air

Island, Walk-In Closet(s), Game, Great, Loft, Pantry

**Heating:** Natural Gas **Flooring:** Ceramic Tile, Laminate