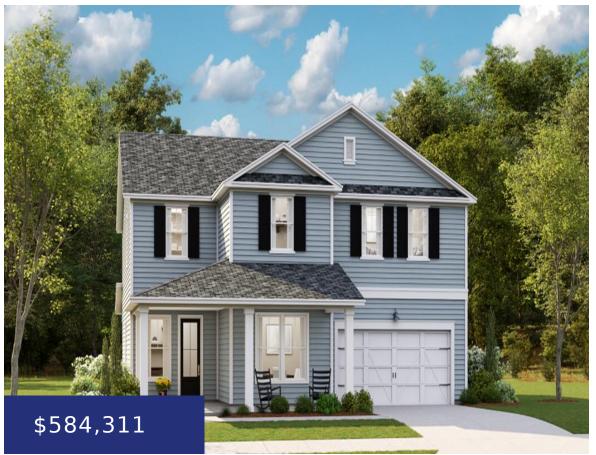

## **3V5J+36 GOOSE CREEK, SC, USA**

https://findyourcharleston.com

The Marshall is a beautiful two-story home that offers modern space, perfect for family time and entertaining. The extraordinary front porch will take you inside where you'll find 10' ceilings with 8' interior doors of first floor There is a powder room with vanity and a guest bedroom with full bath up front. The large [...]

**Marta Perez** 

- 5 beds
- 4 baths
- Single Family Detached
- Residential
- Active
- 2908 sq ft

#### **Basics**

MLS ID: 24014887 Date added: Added 4 months ago

Category: Residential Type: Single Family Detached

**Status:** Active **Bedrooms: 5** beds

**Bathrooms: 4** baths **Half baths: 1** half bath

Area, sq ft: 2908 sq ft Lot size, acres: 0.18 acres

Year built: 2024 Subdivision Name: Carnes Crossroads

County Or Parish: Berkeley MLS Area Major: 74 - Summerville, Ladson, Berkeley Cty

# **Building Details**

Stories: 2 New Construction Yes/ No: 1

Parking Features: 2 Car Garage, Attached, Garage Door Covered Spaces: 2

Opener

**Construction Materials:** Cement Plank **Garage Spaces:** 2

**Roof:** Architectural

### **Amenities & Features**

Water Source: Public Patio & Porch Features: Covered, Front Porch

Architectural Style: Traditional Sewer: Public Sewer

Cooling Yes/ No: 1 Cooling: Central Air

Island, Walk-In Closet(s), Game, Great, Loft, Pantry