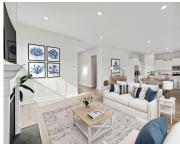

### **Amenities & Features**

Water Source: Public Patio & Porch Features: Covered, Front Porch

Architectural Style: Traditional Sewer: Public Sewer

Cooling Yes/ No: 1 Cooling: Central Air

Island, Walk-In Closet(s), Game, Great, Loft, Pantry

**Heating:** Natural Gas **Flooring:** Ceramic Tile, Laminate