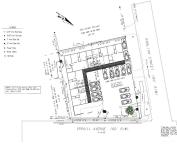

## 2829 SPRUILL AVE, NORTH CHARLESTON, SC 29405, USA

https://findyourcharleston.com

2829 Spruill Ave, North Charleston, SC 29405, USA

Attention All Opportunity Fund and Multi-Unit buyers!!! This commercial lot Located at 2829 Spruill Ave will convey a set of approved Civil Engineered plans for a 10-unit residential building with 22 bedrooms and 20 bathrooms. Approval will take 90 days to complete. This property is centrally located near the new offramp for the port, connecting [...]