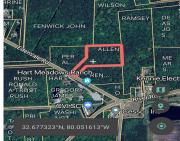

## 2856 EDENVALE RD, JOHNS ISLAND, SC 29455, USA

https://findyourcharleston.com

2856 Edenvale Rd, Johns Island, SC 29455, USA

Nestled amidst the picturesque landscapes of Johns Island, this exceptional 5.58-acre vacant land parcel offers an unparalleled opportunity to create your dream equestrian estate. With its prime location near Mullet Hall Equestrian Center and Kiawah Island, you'll have convenient access to world-class riding facilities, scenic trails, and the pristine beaches of Kiawah. Embrace the tranquility [...]

## **Basics**

**MLS ID:** 24019040

Category: Land

Lot size, acres: 5.58 acres

County Or Parish: Charleston

Date added: Added 5 months ago

**Status:** Active

Subdivision Name: Johns Island

MLS Area Major: 23 - Johns Island