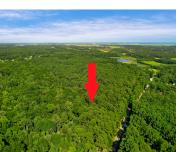

## 2856 EDENVALE RD, JOHNS ISLAND, SC 29455, USA

https://findyourcharleston.com

2856 Edenvale Rd, Johns Island, SC 29455, USA

Nestled amidst the picturesque landscapes of Johns Island, this exceptional 5.58-acre vacant land parcel offers an unparalleled opportunity to create your dream equestrian estate. With its prime location near Mullet Hall Equestrian Center and Kiawah Island, you'll have convenient access to world-class riding facilities, scenic trails, and the pristine beaches of Kiawah. Embrace the tranquility [...]