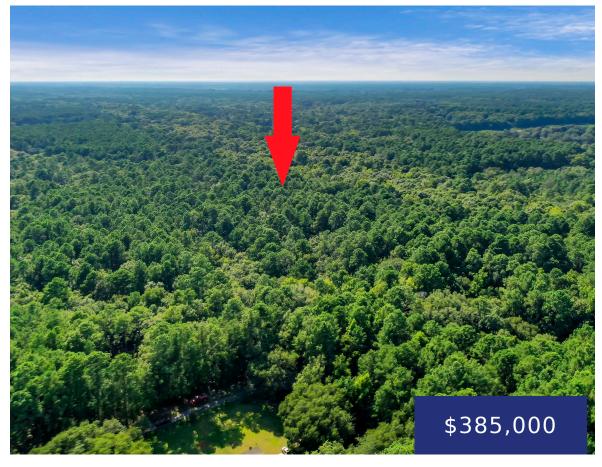

## 2856 EDENVALE RD, JOHNS ISLAND, SC 29455, USA

https://findyourcharleston.com

2856 Edenvale Rd, Johns Island, SC 29455, USA

Nestled amidst the picturesque landscapes of Johns Island, this exceptional 5.58-acre vacant land parcel offers an unparalleled opportunity to create your dream equestrian estate. With its prime location near Mullet Hall Equestrian Center and Kiawah Island, you'll have convenient access to world-class riding facilities, scenic trails, and the pristine beaches of Kiawah. Embrace the tranquility [...]

## **Basics**

**MLS ID:** 24019040

Category: Land

Lot size, acres: 5.58 acres

County Or Parish: Charleston

Date added: Added 5 months ago

**Status:** Active

Subdivision Name: Johns Island